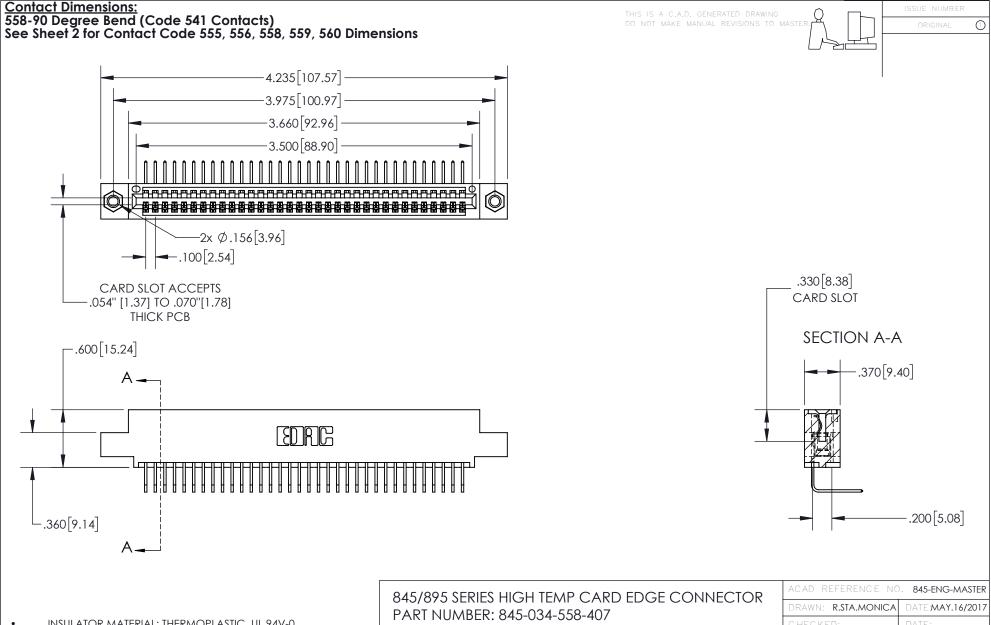

INSULATOR MATERIAL: THERMOPLASTIC, UL 94V-0

CONTACT MATERIAL; COPPER TIN ALLOY
CONTACT PLATING: GOLD ON THE MATING AREA, TIN PLATING
ON THE CONTACT TAILS, NICKEL UNDERPLATE

YOUR CONNECTION TO QUALITY & SERVICE