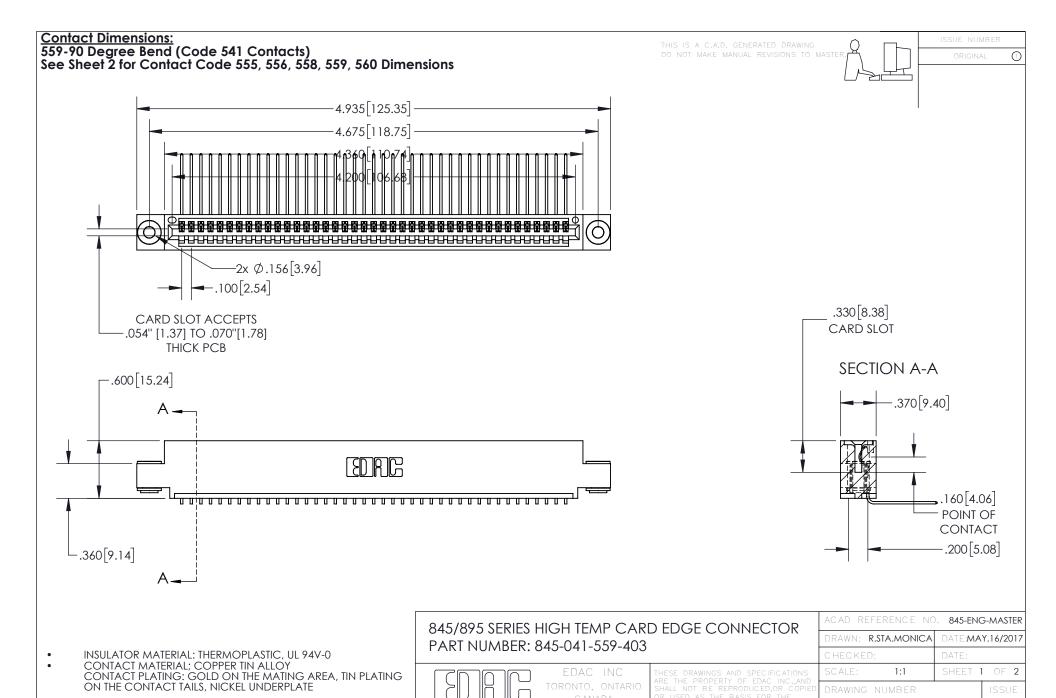

YOUR CONNECTION TO QUALITY & SERVICE

845-ENG-MASTER

- INSULATOR MATERIAL: THERMOPLASTIC POLYESTER, UL 94V-0 DAP MATERIAL AVAILABLE UPON REQUEST
- CONTACT MATERIAL; COPPER ALLOY

CONTACT PLATING: GOLD ON THE MATING AREA, TIN PLATING ON THE CONTACT TAILS, NICKEL UNDERPLATE

## 845/895 SERIES HIGH TEMP CARD EDGE CONNECTOR CONTACT CODE 555,556,558,559,560 DIMENSIONS

YOUR CONNECTION TO QUALITY & SERVICE

|   | ACAD REFERENCE NO   | . 845-ENG-MASTER |
|---|---------------------|------------------|
|   | DRAWN: R.STA.MONICA | DATE:MAY.16/2017 |
|   | CHECKED:            | DATE:            |
|   | SCALE: 1:1          | SHEET 2 OF 2     |
| D | DRAWING NUMBER      | ISSUE            |