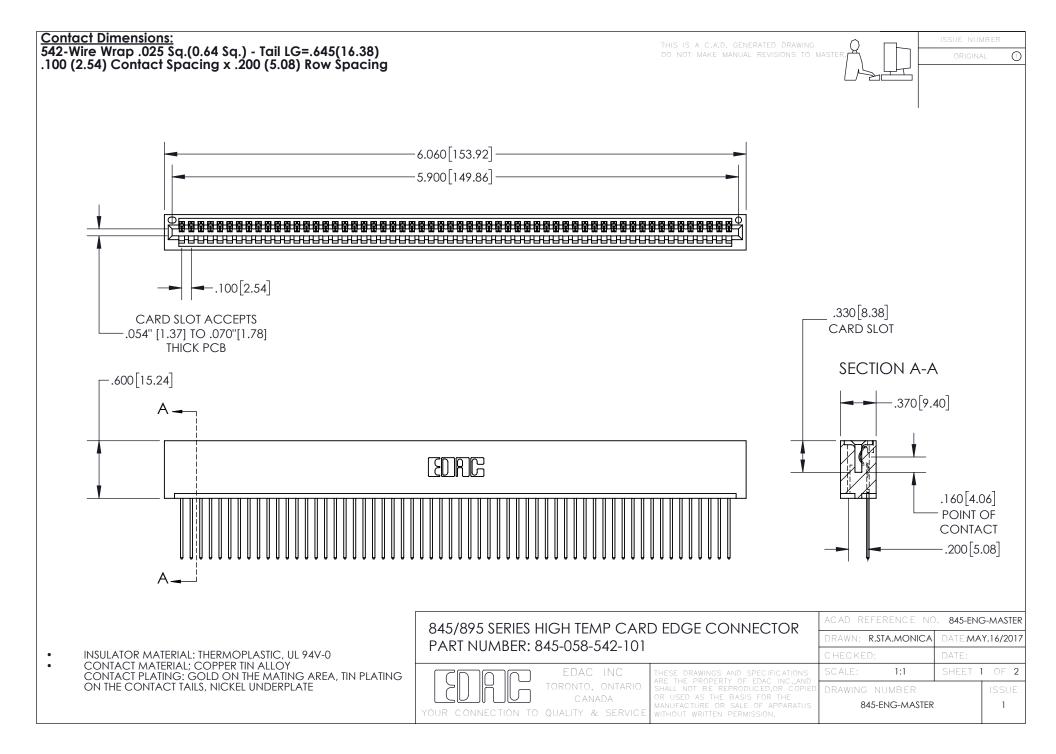

INSULATOR MATERIAL: THERMOPLASTIC POLYESTER, UL 94V-0

DAP MATERIAL AVAILABLE UPON REQUEST

**Contact Code 558** 

CONTACT MATERIAL; COPPER ALLOY CONTACT PLATING: GOLD ON THE MATING AREA, TIN PLATING ON THE CONTACT TAILS, NICKEL UNDERPLATE