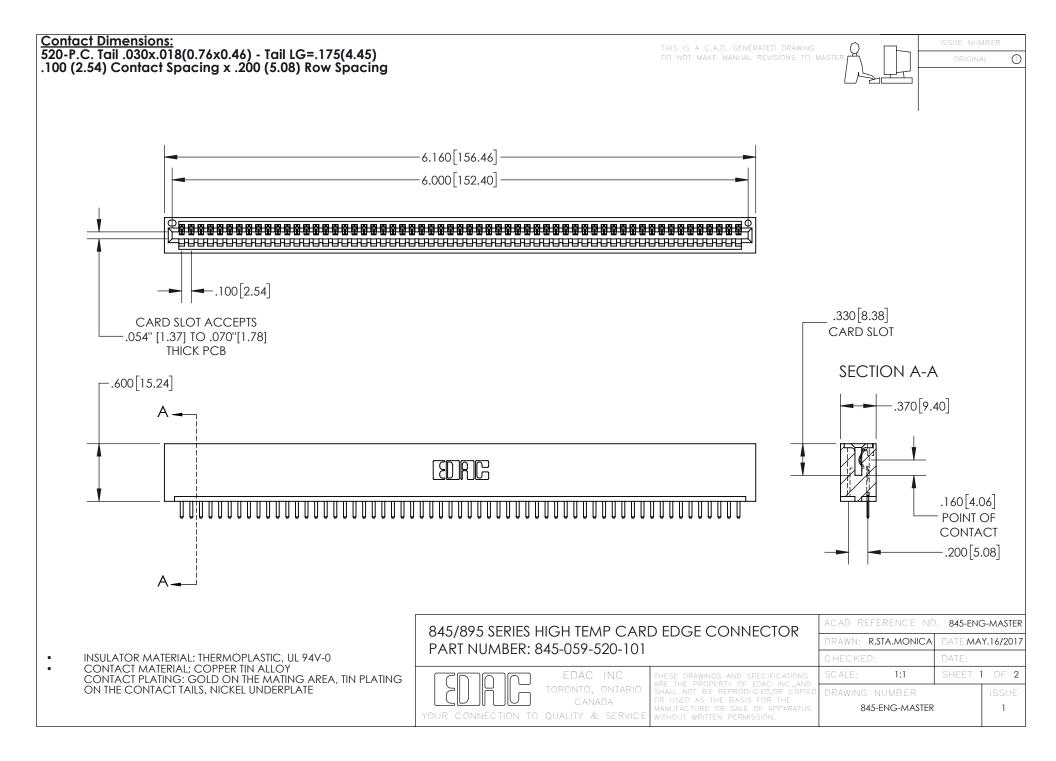

INSULATOR MATERIAL: THERMOPLASTIC POLYESTER, UL 94V-0 DAP MATERIAL AVAILABLE UPON REQUEST

**Contact Code 558** 

CONTACT MATERIAL; COPPER ALLOY CONTACT PLATING: GOLD ON THE MATING AREA, TIN PLATING ON THE CONTACT TAILS, NICKEL UNDERPLATE

## 845/895 SERIES HIGH TEMP CARD EDGE CONNECTOR CONTACT CODE 555,556,558,559,560 DIMENSIONS

YOUR CONNECTION TO QUALITY & SERVICE

Contact Code 559

|   | ACAD REFERENCE NO. 845-ENG-MASTER |                  |  |
|---|-----------------------------------|------------------|--|
|   | DRAWN: R.STA.MONICA               | DATE:MAY.16/2017 |  |
|   | CHECKED:                          | DATE:            |  |
|   | SCALE: 1:1                        | SHEET 2 OF 2     |  |
| D | DRAWING NUMBER                    | ISSUE            |  |

Contact Code 560

845-ENG-MASTER