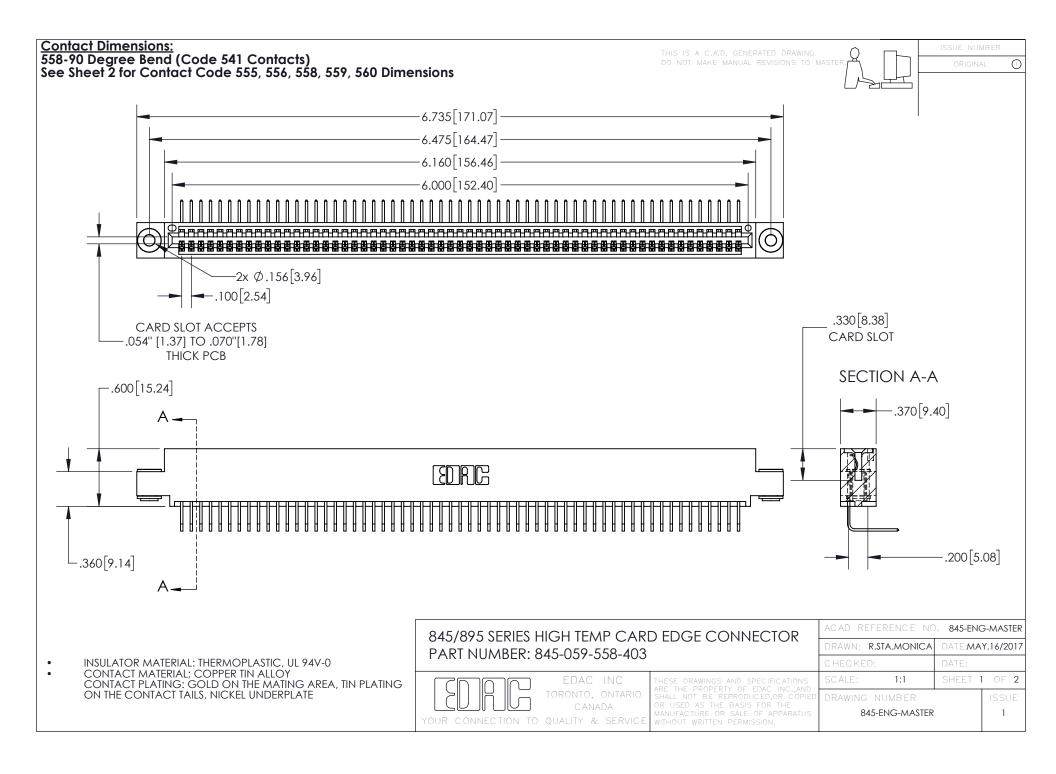

INSULATOR MATERIAL: THERMOPLASTIC POLYESTER, UL 94V-0 DAP MATERIAL AVAILABLE UPON REQUEST

**Contact Code 558** 

CONTACT MATERIAL; COPPER ALLOY CONTACT PLATING: GOLD ON THE MATING AREA, TIN PLATING ON THE CONTACT TAILS, NICKEL UNDERPLATE

## 845/895 SERIES HIGH TEMP CARD EDGE CONNECTOR CONTACT CODE 555,556,558,559,560 DIMENSIONS

YOUR CONNECTION TO QUALITY & SERVICE

Contact Code 559

|   | ACAD REFERENCE NO. 845-ENG-MASTER |                  |  |
|---|-----------------------------------|------------------|--|
|   | DRAWN: R.STA.MONICA               | DATE:MAY.16/2017 |  |
|   | CHECKED:                          | DATE:            |  |
|   | SCALE: 1:1                        | SHEET 2 OF 2     |  |
| D | DRAWING NUMBER                    | ISSUE            |  |

Contact Code 560