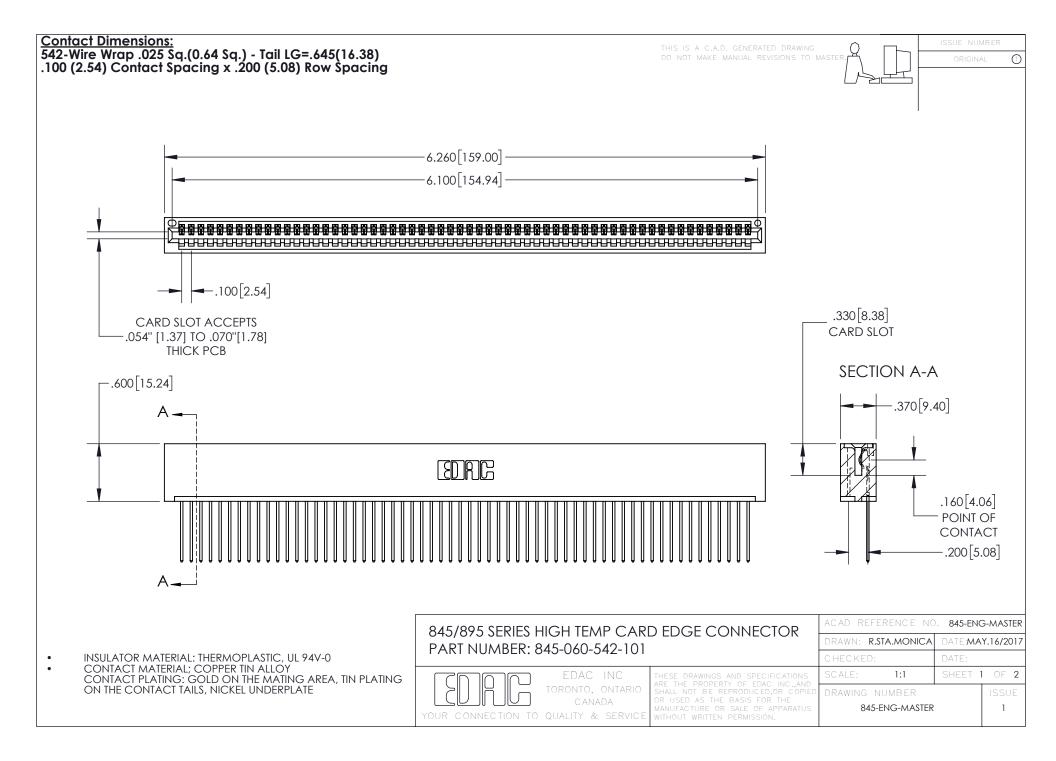

INSULATOR MATERIAL: THERMOPLASTIC POLYESTER, UL 94V-0

DAP MATERIAL AVAILABLE UPON REQUEST

**Contact Code 558** 

CONTACT MATERIAL; COPPER ALLOY CONTACT PLATING: GOLD ON THE MATING AREA, TIN PLATING ON THE CONTACT TAILS, NICKEL UNDERPLATE