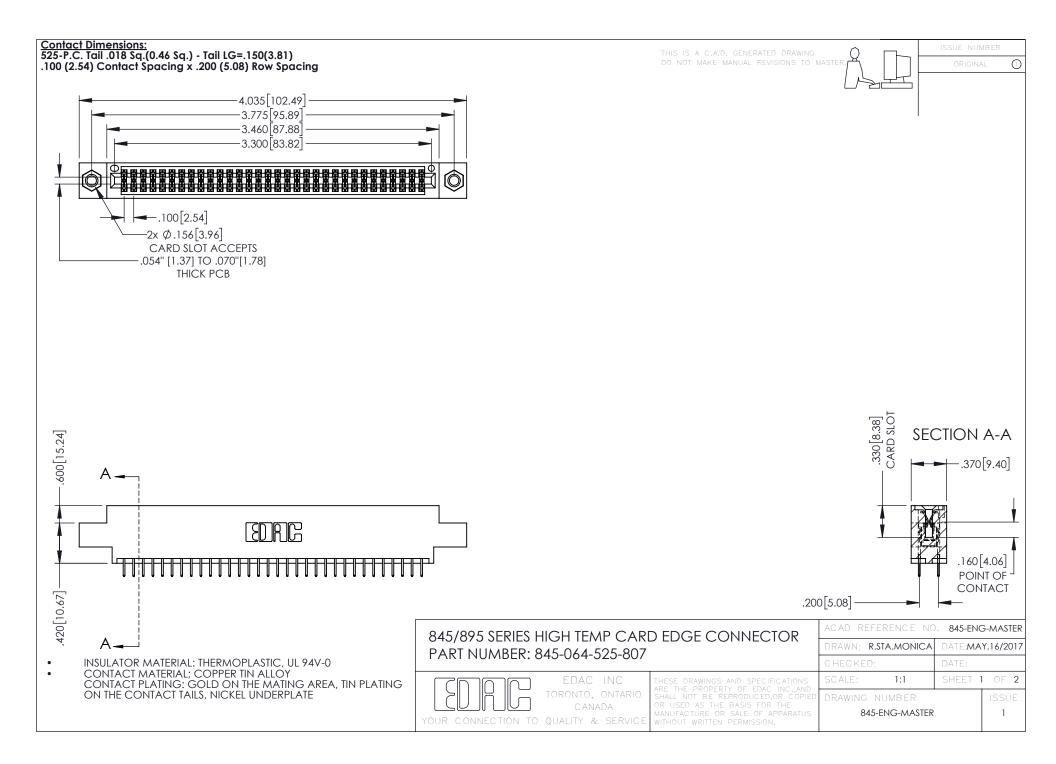

- INSULATOR MATERIAL: THERMOPLASTIC POLYESTER, UL 94V-0 DAP MATERIAL AVAILABLE UPON REQUEST
- CONTACT MATERIAL; COPPER ALLOY

**Contact Code 558** 

CONTACT PLATING: GOLD ON THE MATING AREA, TIN PLATING ON THE CONTACT TAILS, NICKEL UNDERPLATE

## 845/895 SERIES HIGH TEMP CARD EDGE CONNECTOR CONTACT CODE 555,556,558,559,560 DIMENSIONS

YOUR CONNECTION TO QUALITY & SERVICE

Contact Code 559

|   | ACAD REFERENCE NO   | . 845-ENG-MASTER |
|---|---------------------|------------------|
|   | DRAWN: R.STA.MONICA | DATE:MAY.16/2017 |
|   | CHECKED:            | DATE:            |
|   | SCALE: 1:1          | SHEET 2 OF 2     |
| D | DRAWING NUMBER      | ISSUE            |

Contact Code 560

845-ENG-MASTER