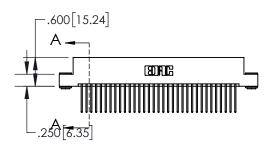

1

|            | .330[8.38]<br>CARD SLOT |  |  |
|------------|-------------------------|--|--|
| -          | .370[9.40]              |  |  |
|            | SECTION A-A             |  |  |
| <u> </u>   | <br>                    |  |  |
| 150 [3.81] | .160[4.06]<br>POINT OF  |  |  |
| 1          | CONTACT                 |  |  |
|            | <b>─</b> 200[5.08]      |  |  |

## 845/895 SERIES HIGH TEMP CARD EDGE CONNECTOR CONTACT CODE 555,556,558,559,560 DIMENSIONS

YOUR CONNECTION TO QUALITY & SERVICE

|   | ACAD REFERENCE NO   | . 845-ENG-MASTER |
|---|---------------------|------------------|
|   | DRAWN: R.STA.MONICA | DATE:MAY.16/2017 |
|   | CHECKED:            | DATE:            |
|   | SCALE: 1:1          | SHEET 2 OF 2     |
| D | DRAWING NUMBER      | ISSUE            |