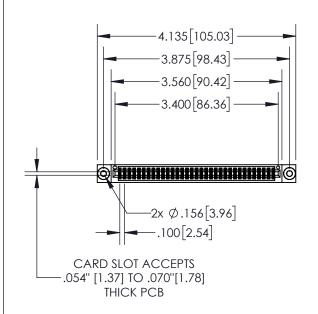

| 845/895 SERIES HIGH TEMP CARD EDGE CONNECTOR |
|----------------------------------------------|
| PART NUMBER: 845-066-540-203                 |

| ACAD REFERENCE NO. 845-ENG-MASTER |                  |      |  |  |
|-----------------------------------|------------------|------|--|--|
| DRAWN: R.STA.MONICA               | DATE:MAY.16/2017 |      |  |  |
| CHECKED:                          | DATE:            |      |  |  |
| SCALE: 1:2                        | SHEET 1          | OF 2 |  |  |
| DRAWING NUMBER                    | ISSUE            |      |  |  |
| 845-ENG-MASTER                    | 1                |      |  |  |

## 845/895 SERIES HIGH TEMP CARD EDGE CONNECTOR CONTACT CODE 555,556,558,559,560 DIMENSIONS

YOUR CONNECTION TO QUALITY & SERVICE

|   | ACAD REFERENCE NO   | . 845-ENG-MASTER |
|---|---------------------|------------------|
|   | DRAWN: R.STA.MONICA | DATE:MAY.16/2017 |
|   | CHECKED:            | DATE:            |
|   | SCALE: 1:1          | SHEET 2 OF 2     |
| D | DRAWING NUMBER      | ISSUE            |