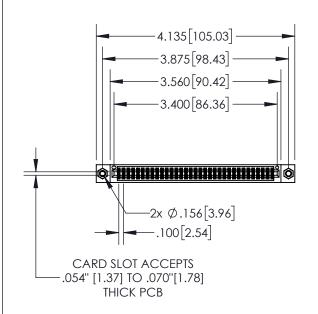

| 845/895 SERIES HIGH TEMP CARD EDGE CONNECTOR |
|----------------------------------------------|
| PART NUMBER: 845-066-540-507                 |

|   | ACAD REFERENCE NO. 845-ENG-MASTER |                  |  |  |
|---|-----------------------------------|------------------|--|--|
|   | DRAWN: R.STA.MONICA               | DATE:MAY.16/2017 |  |  |
|   | CHECKED:                          | DATE:            |  |  |
|   | SCALE: 1:2                        | SHEET 1 OF 2     |  |  |
| D | DRAWING NUMBER                    | ISSUE            |  |  |
|   | 0.45 51.40 1.4.6555               |                  |  |  |