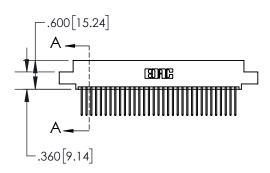

1

| .330[8.38]<br>CARD SLOT |                                   |  |  |
|-------------------------|-----------------------------------|--|--|
| -                       | .370[9.40]                        |  |  |
|                         | SECTION A-A                       |  |  |
| .150 [3.81              | .160[4.06]<br>POINT OF<br>CONTACT |  |  |
| -                       | 200[5.08]                         |  |  |

## 845/895 SERIES HIGH TEMP CARD EDGE CONNECTOR CONTACT CODE 555,556,558,559,560 DIMENSIONS

YOUR CONNECTION TO QUALITY & SERVICE

|   | ACAD REFERENCE NO   | . 845-ENG-MASTER |
|---|---------------------|------------------|
|   | DRAWN: R.STA.MONICA | DATE:MAY.16/2017 |
|   | CHECKED:            | DATE:            |
|   | SCALE: 1:1          | SHEET 2 OF 2     |
| D | DRAWING NUMBER      | ISSUE            |