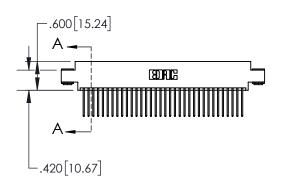

1

| .330[8.38]<br>CARD SLOT |                                   |  |  |
|-------------------------|-----------------------------------|--|--|
| -                       | .370[9.40]                        |  |  |
|                         | SECTION A-A                       |  |  |
| .150 [3.8]              | .160[4.06]<br>POINT OF<br>CONTACT |  |  |
| -                       | 200[5.08]                         |  |  |

845-ENG-MASTER

INSULATOR MATERIAL: THERMOPLASTIC POLYESTER, UL 94V-0 DAP MATERIAL AVAILABLE UPON REQUEST

**Contact Code 558** 

CONTACT MATERIAL; COPPER ALLOY CONTACT PLATING: GOLD ON THE MATING AREA, TIN PLATING ON THE CONTACT TAILS, NICKEL UNDERPLATE