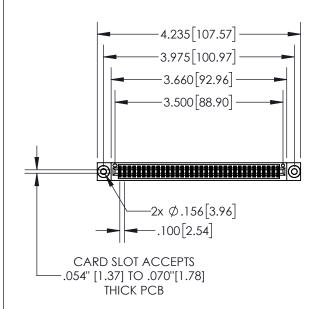

| 843 | /895 SERIES HIGH TEMP CAR | D EDGE CONNECTOR |
|-----|---------------------------|------------------|
| РΑ  | T NUMBER: 845-068-540-803 | 3                |

| ACAD REFERENCE NO. 845-ENG-MASTER |                  |  |  |
|-----------------------------------|------------------|--|--|
| DRAWN: R.STA.MONICA               | DATE:MAY.16/2017 |  |  |
| CHECKED:                          | DATE:            |  |  |
| SCALE: 1:2                        | SHEET 1 OF 2     |  |  |
| DRAWING NUMBER                    | ISSUE            |  |  |

## **Contact Dimensions:** 540-Wire Wrap .025 Sq.(0.64 Sq.) - Tail LG=.560(14.22) .100 (2.54) Contact Spacing x .200 (5.08) Row Spacing

- INSULATOR MATERIAL: THERMOPLASTIC, UL 94V-0
- CONTACT MATERIAL; COPPER TIN ALLOY
  CONTACT PLATING: GOLD ON THE MATING AREA, TIN PLATING
  ON THE CONTACT TAILS, NICKEL UNDERPLATE