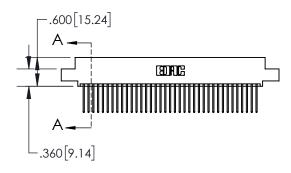

1

| .330[8.38]<br>CARD SLOT |                                   |  |  |
|-------------------------|-----------------------------------|--|--|
| -                       | .370[9.40]                        |  |  |
|                         | SECTION A-A                       |  |  |
| .150 [3.81]             | .160[4.06]<br>POINT OF<br>CONTACT |  |  |
| -                       | .200[5.08]                        |  |  |