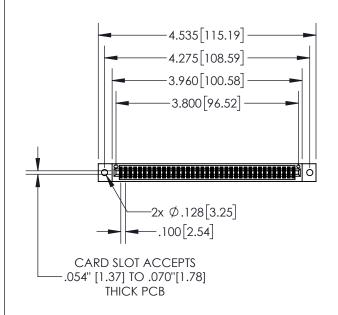

| 845/895 SERIES HIGH TEMP CARD EDGE CONNECTOR |
|----------------------------------------------|
| PART NUMBER: 845-074-540-502                 |

| ACAD REFERENCE NO. 845-ENG-MASTER |                  |      |  |  |
|-----------------------------------|------------------|------|--|--|
| DRAWN: R.STA.MONICA               | DATE:MAY.16/2017 |      |  |  |
| CHECKED:                          | DATE:            |      |  |  |
| SCALE: 1:2                        | SHEET 1          | OF 2 |  |  |
| DRAWING NUMBER                    | ISSUE            |      |  |  |
| 845-ENG-MASTER                    | 1                |      |  |  |