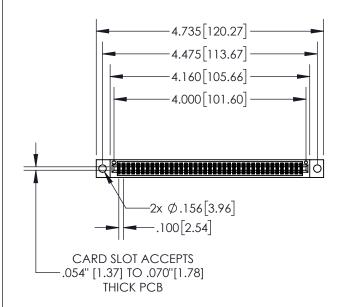

| 845/895 SI | ERIES HIGH TEMP  | CARD  | EDGE | CONNEC | TOR |
|------------|------------------|-------|------|--------|-----|
| PART NUM   | MBFR: 845-078-54 | 2-804 |      |        |     |

| ACAD REFERENCE NO. 845-ENG-MASTER |                  |  |  |  |
|-----------------------------------|------------------|--|--|--|
| DRAWN: R.STA.MONICA               | DATE:MAY.16/2017 |  |  |  |
| CHECKED:                          | DATE:            |  |  |  |
| SCALE: 1:2                        | SHEET 1 OF 2     |  |  |  |
| DRAWING NUMBER                    | ISSUE            |  |  |  |

845-ENG-MASTER

- INSULATOR MATERIAL: THERMOPLASTIC POLYESTER, UL 94V-0 DAP MATERIAL AVAILABLE UPON REQUEST
- CONTACT MATERIAL; COPPER ALLOY

CONTACT PLATING: GOLD ON THE MATING AREA, TIN PLATING ON THE CONTACT TAILS, NICKEL UNDERPLATE