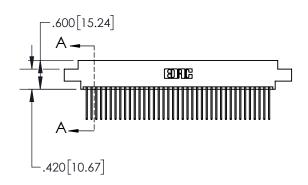

1

| .330[8.38]<br>CARD SLOT |                             |  |  |  |  |
|-------------------------|-----------------------------|--|--|--|--|
| -                       | .370[9.40]                  |  |  |  |  |
|                         | SECTION A-A                 |  |  |  |  |
| .150 [3.8]              | .160[4.06] POINT OF CONTACT |  |  |  |  |
| -                       | <b>−</b> .200[5.08]         |  |  |  |  |

## 845/895 SERIES HIGH TEMP CARD EDGE CONNECTOR CONTACT CODE 555,556,558,559,560 DIMENSIONS

YOUR CONNECTION TO QUALITY & SERVICE

|   | ACAD REFERENCE NO   | . 845-ENG-MASTER |  |  |
|---|---------------------|------------------|--|--|
|   | DRAWN: R.STA.MONICA | DATE:MAY.16/2017 |  |  |
|   | CHECKED:            | DATE:            |  |  |
|   | SCALE: 1:1          | SHEET 2 OF 2     |  |  |
| D | DRAWING NUMBER      | ISSUE            |  |  |

845-ENG-MASTER