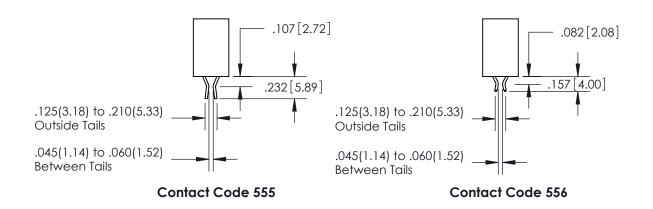

## 845/895 SERIES HIGH TEMP CARD EDGE CONNECTOR CONTACT CODE 555,556,558,559,560 DIMENSIONS

YOUR CONNECTION TO QUALITY & SERVICE

|   | ACAD REFERENCE NO   | . 845-ENG-MASTER |  |  |
|---|---------------------|------------------|--|--|
|   | DRAWN: R.STA.MONICA | DATE:MAY.16/2017 |  |  |
|   | CHECKED:            | DATE:            |  |  |
|   | SCALE: 1:1          | SHEET 2 OF 2     |  |  |
| D | DRAWING NUMBER      | ISSUE            |  |  |