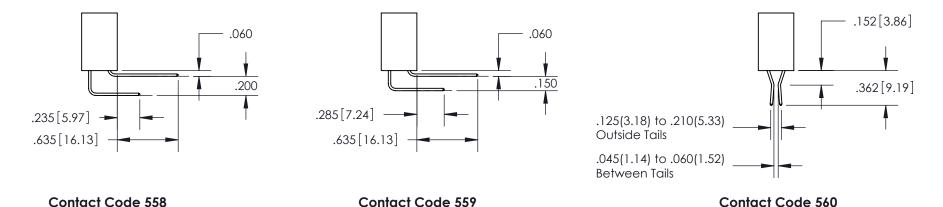

## 845/895 SERIES HIGH TEMP CARD EDGE CONNECTOR CONTACT CODE 555,556,558,559,560 DIMENSIONS

YOUR CONNECTION TO QUALITY & SERVICE

|   | ACAD REFERENCE NO   | . 845-ENG-MASTER |  |  |
|---|---------------------|------------------|--|--|
|   | DRAWN: R.STA.MONICA | DATE:MAY.16/2017 |  |  |
|   | CHECKED:            | DATE:            |  |  |
|   | SCALE: 1:1          | SHEET 2 OF 2     |  |  |
| D | DRAWING NUMBER      | ISSUE            |  |  |