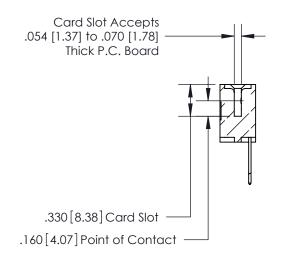

**Contact Code 560** 

INSULATOR MATERIAL: THERMOPLASTIC POLYESTER, UL 94V-0 CONTACT MATERIAL; COPPER, NICKEL, TIN ALLOY CA-725 CONTACT PLATING: GOLD ON THE MATING AREA, TIN-LEAD ON THE CONTACT TAILS, NICKEL UNDERPLATE

**Contact Code 558** 

## 846/896 SERIES HIGH TEMP CARD EDGE CONNECTOR CONTACT CODE 555,556,558,559,560 DIMENSIONS

.150 [3.81]

YOUR CONNECTION TO QUALITY & SERVICE

**Contact Code 559** 

**EDAC INC** TORONTO, ONTARIO CANADA

THESE DRAWINGS AND SPECIFICATIONS ARE THE PROPERTY OF EDAC INC.,AND SHALL NOT BE REPRODUCED, OR COPIED OR USED AS THE BASIS FOR THE MANUFACTURE OR SALE OF APPARATUS WITHOUT WRITTEN PERMISSION.