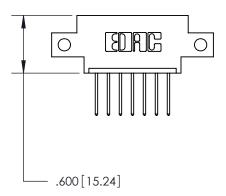

THIS IS A C.A.D. GENERATED DRAWING DO NOT MAKE MANUAL REVISIONS TO MASTER.

ISSUE NUMBER

.165[4.19]

.375 [9.54]

ORIGINAL

1

.060 [1.52] .125(3.18) to .210(5.33) **Outside Tails** .125(3.18) to .210(5.33) **Outside Tails** 