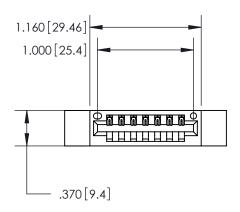

THIS IS A C.A.D. GENERATED DRAWING DO NOT MAKE MANUAL REVISIONS TO MASTER.

| 846/896 SERIES HIGH TEMP CARD EDGE CONNECTOR |
|----------------------------------------------|
| PART NUMBER: 846-007-522-612                 |

Contact Dimensions: 522-P.C. Tail .025 Sq. (0.64 Sq.) - Tail LG. =.440 (11.18) .125 (3.18) Contact Spacing x .250 (6.35) Row Spacing

- INSULATOR MATERIAL: THERMOPLASTIC POLYESTER, UL 94V-0 CONTACT MATERIAL; COPPER, NICKEL, TIN ALLOY CA-725 CONTACT PLATING: GOLD ON THE MATING AREA, TIN-LEAD
  - ON THE CONTACT TAILS, NICKEL UNDERPLATE