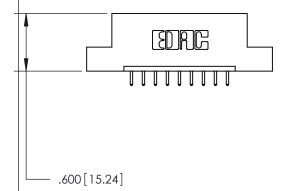

| Card Slot Accepts .054 [1.37] to .070 [1.78] — — — — — — — — — — — — — — — — — — — | - |
|------------------------------------------------------------------------------------|---|
|                                                                                    |   |
| .330 [8.38] Card Slot                                                              |   |
| .160[4.07]Point of Contact                                                         |   |

846/896 SERIES HIGH TEMP CARD EDGE CONNECTOR PART NUMBER: 846-009-521-107

THIS IS A C.A.D. GENERATED DRAWING DO NOT MAKE MANUAL REVISIONS TO MASTER.

ISSUE NUMBER

.165[4.19]

.375 [9.54]

ORIGINAL

1

.060 [1.52] .125(3.18) to .210(5.33) **Outside Tails** .125(3.18) to .210(5.33) **Outside Tails** 