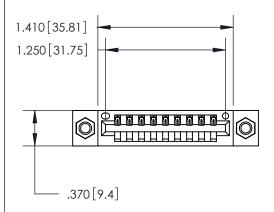

Contact Dimensions: 521-P.C. Tail .025 Sq. (0.64 Sq.) - Tail LG. =.150 (3.81) .125 (3.18) Contact Spacing x .250 (6.35) Row Spacing

INSULATOR MATERIAL: THERMOPLASTIC POLYESTER, UL 94V-0 CONTACT MATERIAL; COPPER, NICKEL, TIN ALLOY CA-725

CONTACT PLATING: GOLD ON THE MATING AREA, TIN-LEAD ON THE CONTACT TAILS, NICKEL UNDERPLATE

**EDAC INC** TORONTO, ONTARIO CANADA YOUR CONNECTION TO QUALITY & SERVICE

THESE DRAWINGS AND SPECIFICATIONS ARE THE PROPERTY OF EDAC INC.,AND SHALL NOT BE REPRODUCED, OR COPIED OR USED AS THE BASIS FOR THE MANUFACTURE OR SALE OF APPARATUS WITHOUT WRITTEN PERMISSION.

ACAD REFERENCE NO. 846-ENG-MASTER DRAWN: J.LEE DATE: APR. 22/09 CHECKED: DATE: SCALE: 1:1 SHEET 1 OF 2 DRAWING NUMBER ISSUE 846-ENG-MASTER

ISSUE NUMBER

ORIGINAL

1

THIS IS A C.A.D. GENERATED DRAWING DO NOT MAKE MANUAL REVISIONS TO MASTER.

846/896 SERIES HIGH TEMP CARD EDGE CONNECTOR PART NUMBER: 846-009-521-107

THIS IS A C.A.D. GENERATED DRAWING DO NOT MAKE MANUAL REVISIONS TO MASTER.

ISSUE NUMBER

.165[4.19]

.375 [9.54]

ORIGINAL

1

.060 [1.52] .125(3.18) to .210(5.33) **Outside Tails** .125(3.18) to .210(5.33) **Outside Tails** 