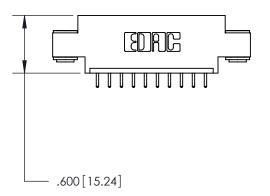

## 846/896 SERIES HIGH TEMP CARD EDGE CONNECTOR PART NUMBER: 846-010-521-603

**EDAC INC** TORONTO, ONTARIO CANADA

THESE DRAWINGS AND SPECIFICATIONS ARE THE PROPERTY OF EDAC INC., AND SHALL NOT BE REPRODUCED, OR COPIED OR USED AS THE BASIS FOR THE MANUFACTURE OR SALE OF APPARATUS WITHOUT WRITTEN PERMISSION.

| DRAWN: J.LEE   | DATE: AF | PR. 22/09 |
|----------------|----------|-----------|
| CHECKED:       | DATE:    |           |
| SCALE: 1:1     | SHEET 1  | OF 2      |
| DRAWING NUMBER |          | ISSUE     |
| 846-ENG-MASTER | 1        |           |
|                |          |           |