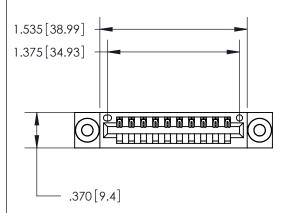

## 846/896 SERIES HIGH TEMP CARD EDGE CONNECTOR PART NUMBER: 846-010-521-603

**EDAC INC** TORONTO, ONTARIO CANADA

THESE DRAWINGS AND SPECIFICATIONS ARE THE PROPERTY OF EDAC INC., AND SHALL NOT BE REPRODUCED, OR COPIED OR USED AS THE BASIS FOR THE MANUFACTURE OR SALE OF APPARATUS WITHOUT WRITTEN PERMISSION.

| DRAWN: J.LEE   | DATE: AF | PR. 22/09 |
|----------------|----------|-----------|
| CHECKED:       | DATE:    |           |
| SCALE: 1:1     | SHEET 1  | OF 2      |
| DRAWING NUMBER |          | ISSUE     |
| 846-ENG-MASTER | 1        |           |
|                |          |           |