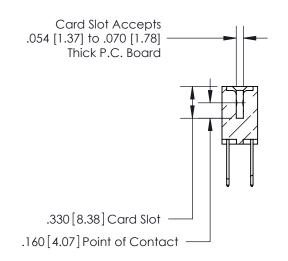

**Contact Code 560** 

INSULATOR MATERIAL: THERMOPLASTIC POLYESTER, UL 94V-0 CONTACT MATERIAL; COPPER, NICKEL, TIN ALLOY CA-725 CONTACT PLATING: GOLD ON THE MATING AREA, TIN-LEAD ON THE CONTACT TAILS, NICKEL UNDERPLATE

**Contact Code 558** 

## 846/896 SERIES HIGH TEMP CARD EDGE CONNECTOR CONTACT CODE 555,556,558,559,560 DIMENSIONS

.150 [3.81]

YOUR CONNECTION TO QUALITY & SERVICE

**Contact Code 559** 

**EDAC INC** TORONTO, ONTARIO CANADA

THESE DRAWINGS AND SPECIFICATIONS ARE THE PROPERTY OF EDAC INC.,AND SHALL NOT BE REPRODUCED, OR COPIED OR USED AS THE BASIS FOR THE MANUFACTURE OR SALE OF APPARATUS WITHOUT WRITTEN PERMISSION.