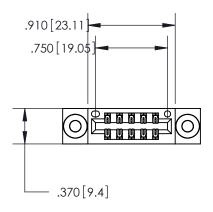

Contact Dimensions: 522-P.C. Tail .025 Sq. (0.64 Sq.) - Tail LG. =.440 (11.18) .125 (3.18) Contact Spacing x .250 (6.35) Row Spacing

- INSULATOR MATERIAL: THERMOPLASTIC POLYESTER, UL 94V-0 CONTACT MATERIAL; COPPER, NICKEL, TIN ALLOY CA-725
- CONTACT PLATING: GOLD ON THE MATING AREA, TIN-LEAD ON THE CONTACT TAILS, NICKEL UNDERPLATE

DO NOT MAKE MANUAL REVISIONS TO MASTER.

THIS IS A C.A.D. GENERATED DRAWING

846/896 SERIES HIGH TEMP CARD EDGE CONNECTOR PART NUMBER: 846-010-522-203

**EDAC INC** TORONTO, ONTARIO CANADA

THESE DRAWINGS AND SPECIFICATIONS ARE THE PROPERTY OF EDAC INC.,AND SHALL NOT BE REPRODUCED, OR COPIED OR USED AS THE BASIS FOR THE MANUFACTURE OR SALE OF APPARATUS WITHOUT WRITTEN PERMISSION.