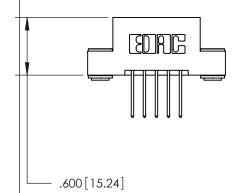

THIS IS A C.A.D. GENERATED DRAWING DO NOT MAKE MANUAL REVISIONS TO MASTER.

ISSUE NUMBER

.165[4.19]

.375 [9.54]

ORIGINAL

1

.060 [1.52] .125(3.18) to .210(5.33) **Outside Tails** .125(3.18) to .210(5.33) **Outside Tails** 