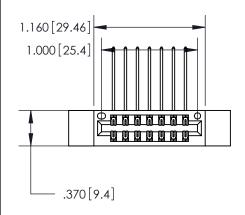

1

INSULATOR MATERIAL: THERMOPLASTIC POLYESTER, UL 94V-0 CONTACT MATERIAL; COPPER, NICKEL, TIN ALLOY CA-725 CONTACT PLATING: GOLD ON THE MATING AREA, TIN-LEAD

ON THE CONTACT TAILS, NICKEL UNDERPLATE

846/896 SERIES HIGH TEMP CARD EDGE CONNECTOR PART NUMBER: 846-014-559-812

| Card Slot Accepts .054 [1.37] to .070 [1.78] Thick P.C. Board |  |
|---------------------------------------------------------------|--|
|                                                               |  |
|                                                               |  |
| .330[8.38] Card Slot —                                        |  |
| .160 [4.07] Point of Contact                                  |  |