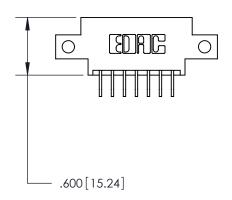

1

INSULATOR MATERIAL: THERMOPLASTIC POLYESTER, UL 94V-0 CONTACT MATERIAL; COPPER, NICKEL, TIN ALLOY CA-725 CONTACT PLATING: GOLD ON THE MATING AREA, TIN-LEAD

ON THE CONTACT TAILS, NICKEL UNDERPLATE

846/896 SERIES HIGH TEMP CARD EDGE CONNECTOR PART NUMBER: 846-014-559-812