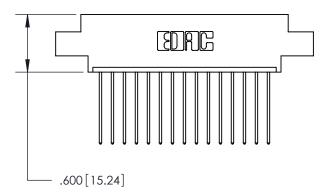

THIS IS A C.A.D. GENERATED DRAWING DO NOT MAKE MANUAL REVISIONS TO MASTER.

ISSUE NUMBER

.165[4.19]

.375 [9.54]

ORIGINAL

1

.060 [1.52] .125(3.18) to .210(5.33) **Outside Tails** .125(3.18) to .210(5.33) **Outside Tails** 

ISSUE NUMBER

ORIGINAL

1

INSULATOR MATERIAL: THERMOPLASTIC POLYESTER, UL 94V-0 CONTACT MATERIAL; COPPER, NICKEL, TIN ALLOY CA-725 CONTACT PLATING: GOLD ON THE MATING AREA, TIN-LEAD

ON THE CONTACT TAILS, NICKEL UNDERPLATE