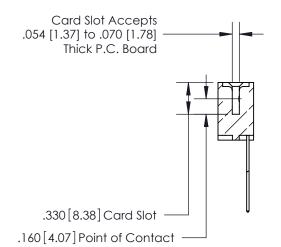

## 846/896 SERIES HIGH TEMP CARD EDGE CONNECTOR CONTACT CODE 555,556,558,559,560 DIMENSIONS

.150 [3.81]

YOUR CONNECTION TO QUALITY & SERVICE

**Contact Code 559** 

**EDAC INC** TORONTO, ONTARIO CANADA

THESE DRAWINGS AND SPECIFICATIONS ARE THE PROPERTY OF EDAC INC.,AND SHALL NOT BE REPRODUCED, OR COPIED OR USED AS THE BASIS FOR THE MANUFACTURE OR SALE OF APPARATUS WITHOUT WRITTEN PERMISSION.

**Contact Code 560** 

INSULATOR MATERIAL: THERMOPLASTIC POLYESTER, UL 94V-0 CONTACT MATERIAL; COPPER, NICKEL, TIN ALLOY CA-725 CONTACT PLATING: GOLD ON THE MATING AREA, TIN-LEAD ON THE CONTACT TAILS, NICKEL UNDERPLATE

**Contact Code 558** 