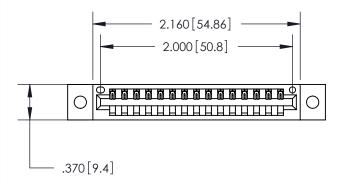

846/896 SERIES HIGH TEMP CARD EDGE CONNECTOR PART NUMBER: 846-015-541-602

**EDAC INC** TORONTO, ONTARIO CANADA

THESE DRAWINGS AND SPECIFICATIONS ARE THE PROPERTY OF EDAC INC., AND SHALL NOT BE REPRODUCED, OR COPIED OR USED AS THE BASIS FOR THE MANUFACTURE OR SALE OF APPARATUS WITHOUT WRITTEN PERMISSION.

<u>Contact Dimensions:</u> 541-Wire Wrap .025 Sq. (0.64 Sq.) - Tail LG. =.750 (19.05) .125 (3.18) Contact Spacing x .250 (6.35) Row Spacing

THIS IS A C.A.D. GENERATED DRAWING DO NOT MAKE MANUAL REVISIONS TO MASTER.