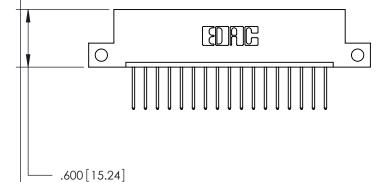

## 846/896 SERIES HIGH TEMP CARD EDGE CONNECTOR PART NUMBER: 846-017-522-112

YOUR CONNECTION TO QUALITY & SERVICE

**EDAC INC** TORONTO, ONTARIO CANADA

THESE DRAWINGS AND SPECIFICATIONS ARE THE PROPERTY OF EDAC INC., AND SHALL NOT BE REPRODUCED, OR COPIED OR USED AS THE BASIS FOR THE MANUFACTURE OR SALE OF APPARATUS WITHOUT WRITTEN PERMISSION.

ISSUE NUMBER

ORIGINAL

INSULATOR MATERIAL: THERMOPLASTIC POLYESTER, UL 94V-0 CONTACT MATERIAL; COPPER, NICKEL, TIN ALLOY CA-725 CONTACT PLATING: GOLD ON THE MATING AREA, TIN-LEAD

ON THE CONTACT TAILS, NICKEL UNDERPLATE