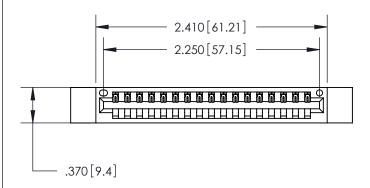

## 846/896 SERIES HIGH TEMP CARD EDGE CONNECTOR PART NUMBER: 846-017-522-112

YOUR CONNECTION TO QUALITY & SERVICE

**EDAC INC** TORONTO, ONTARIO CANADA

THESE DRAWINGS AND SPECIFICATIONS ARE THE PROPERTY OF EDAC INC., AND SHALL NOT BE REPRODUCED, OR COPIED OR USED AS THE BASIS FOR THE MANUFACTURE OR SALE OF APPARATUS WITHOUT WRITTEN PERMISSION.

Contact Dimensions: 522-P.C. Tail .025 Sq. (0.64 Sq.) - Tail LG. =.440 (11.18) .125 (3.18) Contact Spacing x .250 (6.35) Row Spacing

THIS IS A C.A.D. GENERATED DRAWING DO NOT MAKE MANUAL REVISIONS TO MASTER.