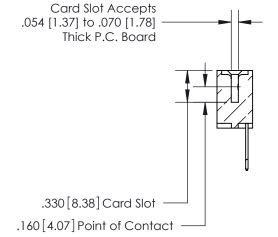

## 846/896 SERIES HIGH TEMP CARD EDGE CONNECTOR CONTACT CODE 555,556,558,559,560 DIMENSIONS

.150 [3.81]

YOUR CONNECTION TO QUALITY & SERVICE

**Contact Code 559** 

**EDAC INC** TORONTO, ONTARIO CANADA

THESE DRAWINGS AND SPECIFICATIONS ARE THE PROPERTY OF EDAC INC.,AND SHALL NOT BE REPRODUCED, OR COPIED OR USED AS THE BASIS FOR THE MANUFACTURE OR SALE OF APPARATUS WITHOUT WRITTEN PERMISSION.

**Contact Code 560** 

INSULATOR MATERIAL: THERMOPLASTIC POLYESTER, UL 94V-0 CONTACT MATERIAL; COPPER, NICKEL, TIN ALLOY CA-725 CONTACT PLATING: GOLD ON THE MATING AREA, TIN-LEAD ON THE CONTACT TAILS, NICKEL UNDERPLATE

**Contact Code 558** 