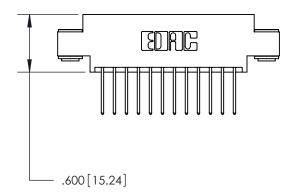

846-FNG-MASTER

THIS IS A C.A.D. GENERATED DRAWING DO NOT MAKE MANUAL REVISIONS TO MASTER.

ISSUE NUMBER

.165[4.19]

.375 [9.54]

ORIGINAL

1

.060 [1.52] .125(3.18) to .210(5.33) **Outside Tails** .125(3.18) to .210(5.33) **Outside Tails** 