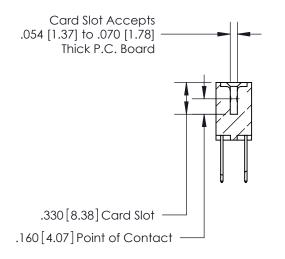

## 846/896 SERIES HIGH TEMP CARD EDGE CONNECTOR CONTACT CODE 555,556,558,559,560 DIMENSIONS

.150 [3.81]

YOUR CONNECTION TO QUALITY & SERVICE

**Contact Code 559** 

**EDAC INC** TORONTO, ONTARIO CANADA

THESE DRAWINGS AND SPECIFICATIONS ARE THE PROPERTY OF EDAC INC.,AND SHALL NOT BE REPRODUCED, OR COPIED OR USED AS THE BASIS FOR THE MANUFACTURE OR SALE OF APPARATUS WITHOUT WRITTEN PERMISSION.

**Contact Code 560** 

INSULATOR MATERIAL: THERMOPLASTIC POLYESTER, UL 94V-0 CONTACT MATERIAL; COPPER, NICKEL, TIN ALLOY CA-725 CONTACT PLATING: GOLD ON THE MATING AREA, TIN-LEAD ON THE CONTACT TAILS, NICKEL UNDERPLATE

**Contact Code 558** 