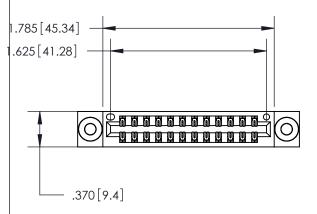

## 846/896 SERIES HIGH TEMP CARD EDGE CONNECTOR PART NUMBER: 846-024-522-803

YOUR CONNECTION TO QUALITY & SERVICE

**EDAC INC** TORONTO, ONTARIO CANADA

THESE DRAWINGS AND SPECIFICATIONS ARE THE PROPERTY OF EDAC INC.,AND SHALL NOT BE REPRODUCED, OR COPIED OR USED AS THE BASIS FOR THE MANUFACTURE OR SALE OF APPARATUS WITHOUT WRITTEN PERMISSION.

Contact Dimensions: 522-P.C. Tail .025 Sq. (0.64 Sq.) - Tail LG. =.440 (11.18) .125 (3.18) Contact Spacing x .250 (6.35) Row Spacing

INSULATOR MATERIAL: THERMOPLASTIC POLYESTER, UL 94V-0 CONTACT MATERIAL; COPPER, NICKEL, TIN ALLOY CA-725 CONTACT PLATING: GOLD ON THE MATING AREA, TIN-LEAD ON THE CONTACT TAILS, NICKEL UNDERPLATE