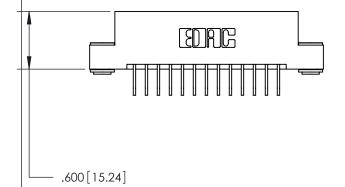

<u>Contact Dimensions:</u>
558-90 Degree Bend (Code 541 Contacts)
See Sheet 2 for Contact Code 555, 556, 558, 559, 560 Dimensions

INSULATOR MATERIAL: THERMOPLASTIC POLYESTER, UL 94V-0 CONTACT MATERIAL; COPPER, NICKEL, TIN ALLOY CA-725

CONTACT PLATING: GOLD ON THE MATING AREA, TIN-LEAD ON THE CONTACT TAILS, NICKEL UNDERPLATE

THIS IS A C.A.D. GENERATED DRAWING DO NOT MAKE MANUAL REVISIONS TO MASTER.

846/896 SERIES HIGH TEMP CARD EDGE CONNECTOR PART NUMBER: 846-026-558-203