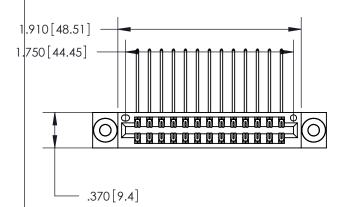

<u>Contact Dimensions:</u>
558-90 Degree Bend (Code 541 Contacts)
See Sheet 2 for Contact Code 555, 556, 558, 559, 560 Dimensions

INSULATOR MATERIAL: THERMOPLASTIC POLYESTER, UL 94V-0 CONTACT MATERIAL; COPPER, NICKEL, TIN ALLOY CA-725

CONTACT PLATING: GOLD ON THE MATING AREA, TIN-LEAD ON THE CONTACT TAILS, NICKEL UNDERPLATE

THIS IS A C.A.D. GENERATED DRAWING DO NOT MAKE MANUAL REVISIONS TO MASTER.

846/896 SERIES HIGH TEMP CARD EDGE CONNECTOR PART NUMBER: 846-026-558-203