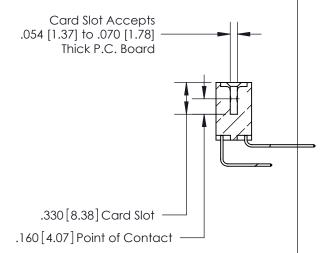

**Contact Code 560** 

INSULATOR MATERIAL: THERMOPLASTIC POLYESTER, UL 94V-0 CONTACT MATERIAL; COPPER, NICKEL, TIN ALLOY CA-725 CONTACT PLATING: GOLD ON THE MATING AREA, TIN-LEAD ON THE CONTACT TAILS, NICKEL UNDERPLATE

**Contact Code 558** 