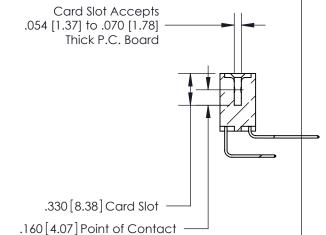

**Contact Code 560** 

INSULATOR MATERIAL: THERMOPLASTIC POLYESTER, UL 94V-0 CONTACT MATERIAL; COPPER, NICKEL, TIN ALLOY CA-725 CONTACT PLATING: GOLD ON THE MATING AREA, TIN-LEAD ON THE CONTACT TAILS, NICKEL UNDERPLATE

**Contact Code 558** 

## 846/896 SERIES HIGH TEMP CARD EDGE CONNECTOR CONTACT CODE 555,556,558,559,560 DIMENSIONS

.150 [3.81]

YOUR CONNECTION TO QUALITY & SERVICE

**Contact Code 559** 

**EDAC INC** TORONTO, ONTARIO CANADA

THESE DRAWINGS AND SPECIFICATIONS ARE THE PROPERTY OF EDAC INC.,AND SHALL NOT BE REPRODUCED, OR COPIED OR USED AS THE BASIS FOR THE MANUFACTURE OR SALE OF APPARATUS WITHOUT WRITTEN PERMISSION.