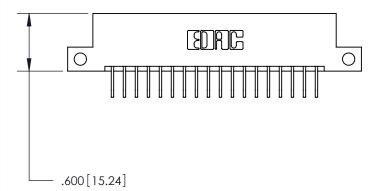

<u>Contact Dimensions:</u>
558-90 Degree Bend (Code 541 Contacts)
See Sheet 2 for Contact Code 555, 556, 558, 559, 560 Dimensions

THIS IS A C.A.D. GENERATED DRAWING DO NOT MAKE MANUAL REVISIONS TO MASTER.

846/896 SERIES HIGH TEMP CARD EDGE CONNECTOR PART NUMBER: 846-036-558-212

YOUR CONNECTION TO QUALITY & SERVICE

**EDAC INC** TORONTO, ONTARIO CANADA

THESE DRAWINGS AND SPECIFICATIONS ARE THE PROPERTY OF EDAC INC.,AND SHALL NOT BE REPRODUCED, OR COPIED OR USED AS THE BASIS FOR THE MANUFACTURE OR SALE OF APPARATUS WITHOUT WRITTEN PERMISSION.