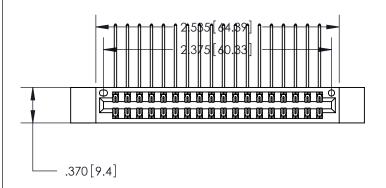

<u>Contact Dimensions:</u>
558-90 Degree Bend (Code 541 Contacts)
See Sheet 2 for Contact Code 555, 556, 558, 559, 560 Dimensions

THIS IS A C.A.D. GENERATED DRAWING DO NOT MAKE MANUAL REVISIONS TO MASTER.

846/896 SERIES HIGH TEMP CARD EDGE CONNECTOR PART NUMBER: 846-036-558-212

YOUR CONNECTION TO QUALITY & SERVICE

**EDAC INC** TORONTO, ONTARIO CANADA

THESE DRAWINGS AND SPECIFICATIONS ARE THE PROPERTY OF EDAC INC.,AND SHALL NOT BE REPRODUCED, OR COPIED OR USED AS THE BASIS FOR THE MANUFACTURE OR SALE OF APPARATUS WITHOUT WRITTEN PERMISSION.