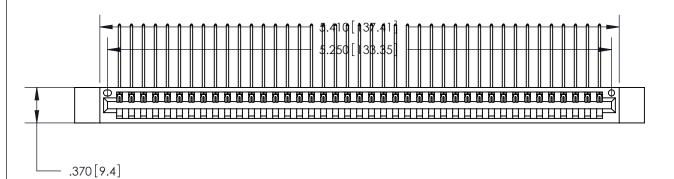

ISSUE NUMBER

ORIGINAL

1

Card Slot Accepts .054 [1.37] to .070 [1.78] Thick P.C. Board .330 [8.38] Card Slot .160 [4.07] Point of Contact -

INSULATOR MATERIAL: THERMOPLASTIC POLYESTER, UL 94V-0 CONTACT MATERIAL; COPPER, NICKEL, TIN ALLOY CA-725

.600 [15.24]

CONTACT PLATING: GOLD ON THE MATING AREA, TIN-LEAD ON THE CONTACT TAILS, NICKEL UNDERPLATE

846/896 SERIES HIGH TEMP CARD EDGE CONNECTOR PART NUMBER: 846-041-559-612

YOUR CONNECTION TO QUALITY & SERVICE

**EDAC INC** TORONTO, ONTARIO CANADA

THESE DRAWINGS AND SPECIFICATIONS ARE THE PROPERTY OF EDAC INC.,AND SHALL NOT BE REPRODUCED, OR COPIED OR USED AS THE BASIS FOR THE MANUFACTURE OR SALE OF APPARATUS WITHOUT WRITTEN PERMISSION.

|                | ACAD REFERENCE NO. | 846-ENG-MASTER   |
|----------------|--------------------|------------------|
|                | DRAWN: J.LEE       | DATE: APR. 22/09 |
|                | CHECKED:           | DATE:            |
|                | SCALE: 1:1         | SHEET 1 OF 2     |
|                | DRAWING NUMBER     | ISSUE            |
| 846-ENG-MASTER |                    | : 1              |