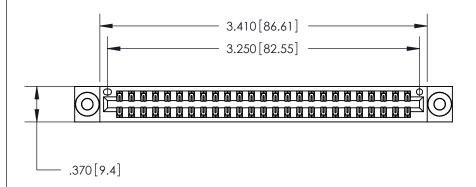

<u>Contact Dimensions:</u>
521-P.C. Tail .025 Sq. (0.64 Sq.) - Tail LG. =.150 (3.81)
.125 (3.18) Contact Spacing x .250 (6.35) Row Spacing

THIS IS A C.A.D. GENERATED DRAWING DO NOT MAKE MANUAL REVISIONS TO MASTER.

Card Slot Accepts .054 [1.37] to .070 [1.78] Thick P.C. Board

.330 [8.38] Card Slot .160 [4.07] Point of Contact - ISSUE NUMBER

ORIGINAL

.600 [15.24]

INSULATOR MATERIAL: THERMOPLASTIC POLYESTER, UL 94V-0 CONTACT MATERIAL; COPPER, NICKEL, TIN ALLOY CA-725

CONTACT PLATING: GOLD ON THE MATING AREA, TIN-LEAD

ON THE CONTACT TAILS, NICKEL UNDERPLATE

846/896 SERIES HIGH TEMP CARD EDGE CONNECTOR PART NUMBER: 846-050-521-203

YOUR CONNECTION TO QUALITY & SERVICE

**EDAC INC** TORONTO, ONTARIO CANADA