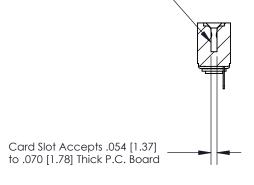

## **Mounting Option**

.116 (2.95) I.D. Floating Eyelets

## **Contact Detail**

Wire Hole .089x.014(2.29x0.36) - Tail LG=.213(5.41)

.156 [3.96] Contact Spacing x .200 [5.08] Row Spacing





**SECTION A-A** 

.175 [4.45] Point of Contact (Measured from bottom of Card Slot)



**See Accompanying Page for:** 

**Contact Bend Details** 

807/857 Series High Temp Card Edge Connector Part Number: 857-013-401-103

YOUR CONNECTION TO QUALITY & SERVICE

| ACAD REFERENCE NO. 807 ENG MASTER |                  |
|-----------------------------------|------------------|
| DRAWN: J.LEE                      | DATE: AUG. 11/09 |
| CHECKED:                          | DATE:            |
| SCALE: NTS                        | SHEET 1 OF 2     |
| DRAWING NUMBER                    | ISSUE            |

807 Assembly