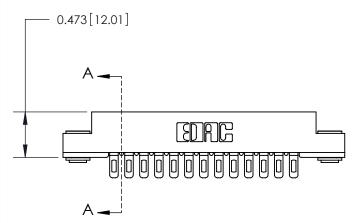

## **Contact Detail**

Wire Hole .089x.014(2.29x0.36) - Tail LG=.213(5.41)

.156 [3.96] Contact Spacing x .200 [5.08] Row Spacing

**SECTION A-A** 

.175 [4.45] Point of Contact (Measured from bottom of Card Slot)