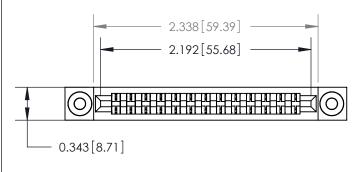

## **Contact Detail**

Wire Hole .089x.014(2.29x0.36) - Tail LG=.213(5.41)

.156 [3.96] Contact Spacing x .200 [5.08] Row Spacing

**SECTION A-A** 

.175 [4.45] Point of Contact (Measured from bottom of Card Slot)