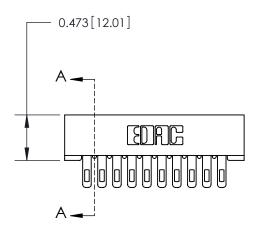

## **Mounting Option**

No Mounting Lugs

## **Contact Detail**

Wire Hole .087x.013(2.21x0.33) - Tail LG .282(7.16) .156 [3.96] Contact Spacing x .200 [5.08] Row Spacing

**See Accompanying Page for:** 

**Contact Bend Details** 

1

**SECTION A-A** 

| 807/857 Series High Temp Card Edge Connector |
|----------------------------------------------|
| Part Number: 857-020-400-201                 |