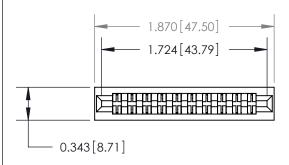

## **Contact Detail**

Wire Hole .087x.013(2.21x0.33) - Tail LG .282(7.16) .156 [3.96] Contact Spacing x .200 [5.08] Row Spacing

**See Accompanying Page for:** 

**Contact Bend Details** 

1

**SECTION A-A** 

| 807/857 Series High Temp Card Edge Connector |
|----------------------------------------------|
| Part Number: 857-020-400-201                 |