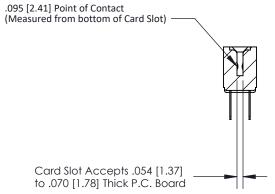

## **Contact Detail**

Wire Hole .087x.013(2.21x0.33) - Tail LG .282(7.16) .156 [3.96] Contact Spacing x .200 [5.08] Row Spacing

**See Accompanying Page for:** 

**Contact Bend Details** 

1

**SECTION A-A** 

| 807/857 Series High Temp Card Edge Connector |
|----------------------------------------------|
| Part Number: 857-020-400-201                 |