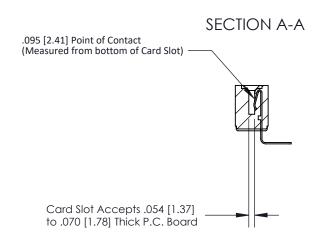

## **Contact Detail**

90 Degree Bend (Code 527 Contacts)

.156 [3.96] Contact Spacing x .200 [5.08] Row Spacing

**See Accompanying Page for:** 

**Contact Bend Details** 

807/857 Series High Temp Card Edge Connector Part Number: 857-022-559-104