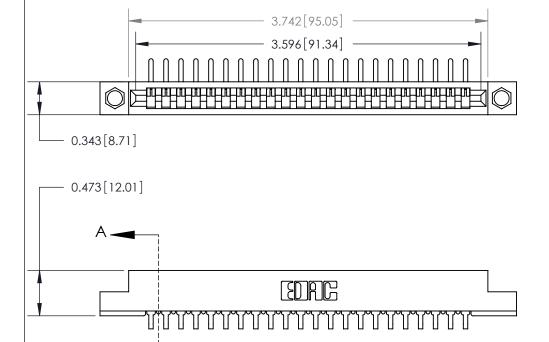

**Mounting Option** 

.156 (3.96) Dia. Mounting Holes

## **Contact Detail**

90 Degree Bend (Code 527 Contacts)

.156 [3.96] Contact Spacing x .200 [5.08] Row Spacing

**See Accompanying Page for:** 

**Contact Bend Details** 

807/857 Series High Temp Card Edge Connector Part Number: 857-022-559-104

807 Assembly