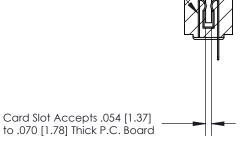

**SECTION A-A** 

.175 [4.45] Point of Contact (Measured from bottom of Card Slot)

See Accompanying Page for:

**Contact Bend Details** 

807/857 Series High Temp Card Edge Connector Part Number: 857-028-401-107