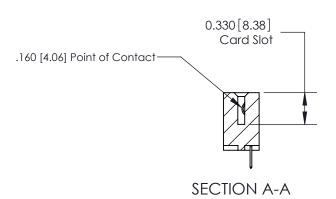

## **Contact Detail**

520-P.C. Tail .030x.018(0.76x0.46) - Tail LG=.175(4.45) .156 [3.96] Contact Spacing x .200 [5.08] Row Spacing

**See Accompanying Pages for: Contact Bend Details** 

THIS IS A C.A.D. GENERATED DRAWING DO NOT MAKE MANUAL REVISIONS TO MASTER.