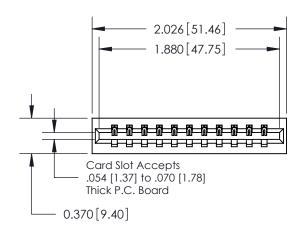

## **Contact Detail**

520-P.C. Tail .030x.018(0.76x0.46) - Tail LG=.175(4.45) .156 [3.96] Contact Spacing x .200 [5.08] Row Spacing

**See Accompanying Pages for: Contact Bend Details** 

THIS IS A C.A.D. GENERATED DRAWING DO NOT MAKE MANUAL REVISIONS TO MASTER.