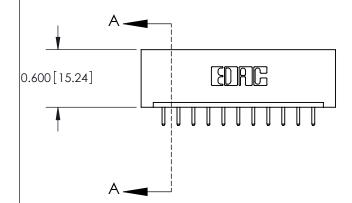

ISSUE NUMBER ORIGINAL

837/887 Series High Temp Card Edge Connector Part Number: 887-011-520-101

YOUR CONNECTION TO QUALITY & SERVICE

**EDAC INC** TORONTO, ONTARIO CANADA

THESE DRAWINGS AND SPECIFICATIONS ARE THE PROPERTY OF EDAC INC.,AND SHALL NOT BE REPRODUCED, OR COPIED OR USED AS THE BASIS FOR THE MANUFACTURE OR SALE OF APPARATUS WITHOUT WRITTEN PERMISSION.