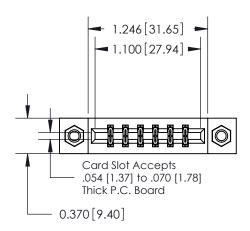

**Mounting Option** 

07-M3-0.5 Metric Threaded Inserts

## **Contact Detail**

521-P.C. Tail .025 Sq.(0.64 Sq.) - Tail LG=.150(3.81) .156 [3.96] Contact Spacing x .200 [5.08] Row Spacing

**See Accompanying Pages for: Contact Bend Details** 

THIS IS A C.A.D. GENERATED DRAWING DO NOT MAKE MANUAL REVISIONS TO MASTER.

837/887 Series High Temp Card Edge Connector Part Number: 887-012-521-807

**EDAC INC** TORONTO, ONTARIO CANADA

THESE DRAWINGS AND SPECIFICATIONS ARE THE PROPERTY OF EDAC INC.,AND SHALL NOT BE REPRODUCED, OR COPIED OR USED AS THE BASIS FOR THE MANUFACTURE OR SALE OF APPARATUS WITHOUT WRITTEN PERMISSION.