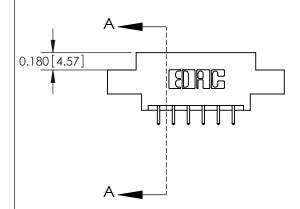

ISSUE NUMBER ORIGINAL

|                              | 0.330 [8.38]<br>Card Slot |
|------------------------------|---------------------------|
| .160 [4.06] Point of Contact |                           |
|                              |                           |
|                              |                           |
|                              | SECTION A-A               |