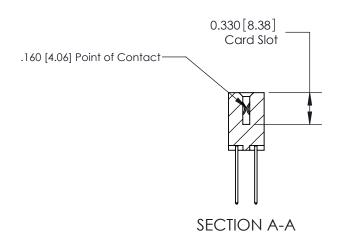

## **Contact Detail**

540-Wire Wrap .025 Sq.(0.64 Sq.) - Tail LG=.560(14.22) .156 [3.96] Contact Spacing x .200 [5.08] Row Spacing

**See Accompanying Pages for: Contact Bend Details** 

THIS IS A C.A.D. GENERATED DRAWING DO NOT MAKE MANUAL REVISIONS TO MASTER.