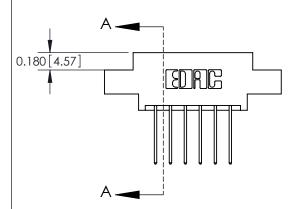

## **Contact Detail**

540-Wire Wrap .025 Sq.(0.64 Sq.) - Tail LG=.560(14.22) .156 [3.96] Contact Spacing x .200 [5.08] Row Spacing

**See Accompanying Pages for: Contact Bend Details** 

THIS IS A C.A.D. GENERATED DRAWING DO NOT MAKE MANUAL REVISIONS TO MASTER.