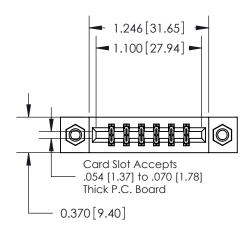

## **Mounting Option**

07-M3-0.5 Metric Threaded Inserts

## **Contact Detail**

540-Wire Wrap .025 Sq.(0.64 Sq.) - Tail LG=.560(14.22) .156 [3.96] Contact Spacing x .200 [5.08] Row Spacing

**See Accompanying Pages for: Contact Bend Details** 

THIS IS A C.A.D. GENERATED DRAWING DO NOT MAKE MANUAL REVISIONS TO MASTER.