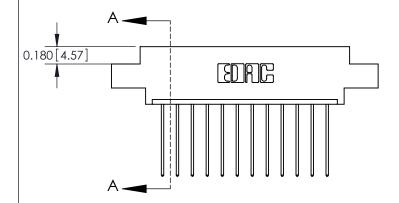

ISSUE NUMBER ORIGINAL

837/887 Series High Temp Card Edge Connector Part Number: 887-012-541-607

**EDAC INC** TORONTO, ONTARIO CANADA

THESE DRAWINGS AND SPECIFICATIONS ARE THE PROPERTY OF EDAC INC.,AND SHALL NOT BE REPRODUCED, OR COPIED OR USED AS THE BASIS FOR THE MANUFACTURE OR SALE OF APPARATUS WITHOUT WRITTEN PERMISSION.

| ACAD REFERENCE NO. | 837 ENG MASTER   |  |  |
|--------------------|------------------|--|--|
| DRAWN: J.LEE       | DATE: OCT. 06/09 |  |  |
| CHECKED:           | DATE:            |  |  |
| SCALE: NTS         | SHEET 1 OF 2     |  |  |
| DRAWING NUMBER     | ISSUE            |  |  |
| 837 Assembly       | 1                |  |  |