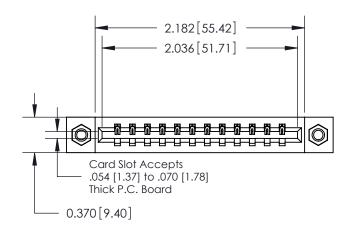

**Mounting Option** 

07-M3-0.5 Metric Threaded Inserts

## **Contact Detail**

541-Wire Wrap .025 Sq.(0.64 Sq.) - Tail LG=.750(19.05) .156 [3.96] Contact Spacing x .200 [5.08] Row Spacing

**See Accompanying Pages for: Contact Bend Details** 

THIS IS A C.A.D. GENERATED DRAWING DO NOT MAKE MANUAL REVISIONS TO MASTER.