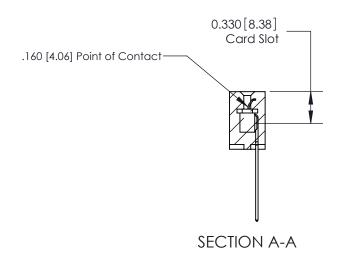

## **Contact Detail**

541-Wire Wrap .025 Sq.(0.64 Sq.) - Tail LG=.750(19.05) .156 [3.96] Contact Spacing x .200 [5.08] Row Spacing

**See Accompanying Pages for: Contact Bend Details** 

THIS IS A C.A.D. GENERATED DRAWING DO NOT MAKE MANUAL REVISIONS TO MASTER.

ISSUE NUMBER

ORIGINAL

1

|                     | 837/887 Series High Temp Card Edge Connector |                                                                                                                                                              | ACAD REFERENCE | NO. 837 EN       | 837 ENG MASTER |  |
|---------------------|----------------------------------------------|--------------------------------------------------------------------------------------------------------------------------------------------------------------|----------------|------------------|----------------|--|
| Contact Bend Detail |                                              | DRAWN: J.LEE                                                                                                                                                 | DATE: OC       | DATE: OCT. 06/09 |                |  |
|                     |                                              |                                                                                                                                                              | CHECKED: DATE: |                  |                |  |
|                     | EDAC INC                                     | TORONTO, ONTARIO CANADA  ARE THE PROPERTY OF EDAC INC., AND SHALL NOT BE REPRODUCED, OR COPIED OR USED AS THE BASIS FOR THE MANUFACTURE OR SALE OF APPARATUS | SCALE: NTS     | SHEET            | 2 <b>OF</b> 2  |  |
|                     | TORONTO, ONTARIO                             |                                                                                                                                                              | DRAWING NUMBER |                  | ISSUE          |  |
| ,                   | YOUR CONNECTION TO QUALITY & SERVICE         |                                                                                                                                                              | 837 Assembly   |                  | 1              |  |