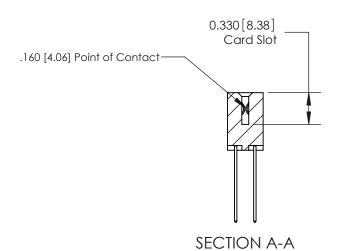

## **Contact Detail**

541-Wire Wrap .025 Sq.(0.64 Sq.) - Tail LG=.750(19.05) .156 [3.96] Contact Spacing x .200 [5.08] Row Spacing

**See Accompanying Pages for:** 

**Contact Bend Details** 

THIS IS A C.A.D. GENERATED DRAWING DO NOT MAKE MANUAL REVISIONS TO MASTER.