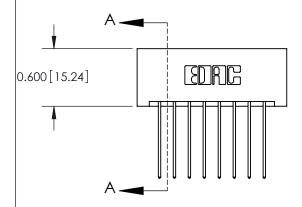

## **Mounting Option**

01-No Mounting Lugs

## **Contact Detail**

541-Wire Wrap .025 Sq.(0.64 Sq.) - Tail LG=.750(19.05) .156 [3.96] Contact Spacing x .200 [5.08] Row Spacing

**See Accompanying Pages for:** 

**Contact Bend Details** 

THIS IS A C.A.D. GENERATED DRAWING DO NOT MAKE MANUAL REVISIONS TO MASTER.