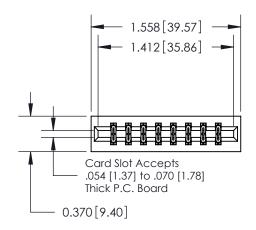

## **Contact Detail**

541-Wire Wrap .025 Sq.(0.64 Sq.) - Tail LG=.750(19.05) .156 [3.96] Contact Spacing x .200 [5.08] Row Spacing

**See Accompanying Pages for:** 

**Contact Bend Details** 

THIS IS A C.A.D. GENERATED DRAWING DO NOT MAKE MANUAL REVISIONS TO MASTER.