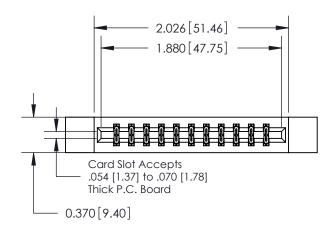

## **Contact Detail**

523-P.C. Tail .025 Sq.(0.64 Sq.) - Tail LG=.390(9.91) .156 [3.96] Contact Spacing x .200 [5.08] Row Spacing

**See Accompanying Pages for: Contact Bend Details** 

THIS IS A C.A.D. GENERATED DRAWING DO NOT MAKE MANUAL REVISIONS TO MASTER.