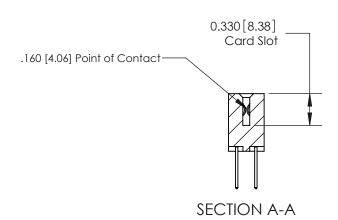

## **Contact Detail**

523-P.C. Tail .025 Sq.(0.64 Sq.) - Tail LG=.390(9.91) .156 [3.96] Contact Spacing x .200 [5.08] Row Spacing

**See Accompanying Pages for: Contact Bend Details** 

THIS IS A C.A.D. GENERATED DRAWING DO NOT MAKE MANUAL REVISIONS TO MASTER.