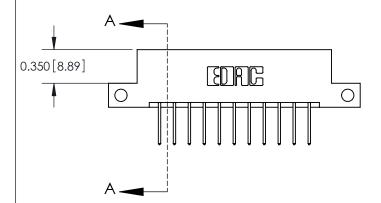

**Mounting Option** 

12-.128 (3.25) Dia. Side Mounting Holes

## **Contact Detail**

523-P.C. Tail .025 Sq.(0.64 Sq.) - Tail LG=.390(9.91) .156 [3.96] Contact Spacing x .200 [5.08] Row Spacing





**See Accompanying Pages for: Contact Bend Details** 

THIS IS A C.A.D. GENERATED DRAWING DO NOT MAKE MANUAL REVISIONS TO MASTER.



ISSUE NUMBER ORIGINAL



837/887 Series High Temp Card Edge Connector Part Number: 887-022-523-212

YOUR CONNECTION TO QUALITY & SERVICE

**EDAC INC** TORONTO, ONTARIO CANADA

THESE DRAWINGS AND SPECIFICATIONS ARE THE PROPERTY OF EDAC INC.,AND SHALL NOT BE REPRODUCED, OR COPIED OR USED AS THE BASIS FOR THE MANUFACTURE OR SALE OF APPARATUS WITHOUT WRITTEN PERMISSION.

| ACAD REFERENCE NO. | 837 ENG MASTER   |  |  |  |  |
|--------------------|------------------|--|--|--|--|
| DRAWN: J.LEE       | DATE: OCT. 06/09 |  |  |  |  |
| CHECKED:           | DATE:            |  |  |  |  |
| SCALE: NTS         | SHEET 1 OF 2     |  |  |  |  |
| DRAWING NUMBER     | IS