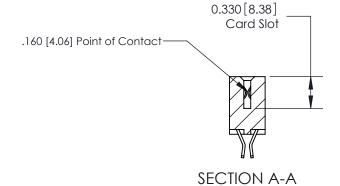

## **Contact Detail**

555-Extender Board Bend (Code 500 Contacts)

.156 [3.96] Contact Spacing x .200 [5.08] Row Spacing

THIS IS A C.A.D. GENERATED DRAWING DO NOT MAKE MANUAL REVISIONS TO MASTER.

ORIGINAL

837/887 Series High Temp Card Edge Connector Part Number: 887-028-555-201