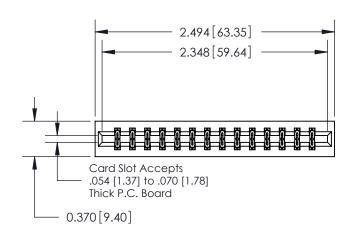

**Mounting Option** 

01-No Mounting Lugs

## **Contact Detail**

555-Extender Board Bend (Code 500 Contacts)

.156 [3.96] Contact Spacing x .200 [5.08] Row Spacing





THIS IS A C.A.D. GENERATED DRAWING DO NOT MAKE MANUAL REVISIONS TO MASTER.



ORIGINAL



837/887 Series High Temp Card Edge Connector Part Number: 887-028-555-201

YOUR CONNECTION TO QUALITY & SERVICE

**EDAC INC** TORONTO, ONTARIO CANADA

THESE DRAWINGS AND SPECIFICATIONS ARE THE PROPERTY OF EDAC INC.,AND SHALL NOT BE REPRODUCED, OR COPIED OR USED AS THE BASIS FOR THE MANUFACTURE OR SALE OF APPARATUS WITHOUT WRITTEN PERMISSION.

| ACAD REFERENCE NO. | 837 ENG MASTER   |    |  |
|--------------------|------------------|----|--|
| DRAWN: J.LEE       | DATE: OCT. 06/09 |    |  |
| CHECKED:           | DATE:            |    |  |
| SCALE: NTS         | SHEET 1 OF       | 2  |  |
| DRAWING NUMBER     | ISS              | UE |  |
| 837 Assembly       | 1                |    |  |

**See Acco