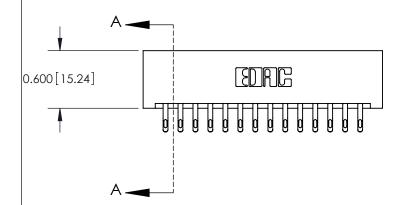

**Mounting Option** 

01-No Mounting Lugs

## **Contact Detail**

555-Extender Board Bend (Code 500 Contacts)

.156 [3.96] Contact Spacing x .200 [5.08] Row Spacing





THIS IS A C.A.D. GENERATED DRAWING DO NOT MAKE MANUAL REVISIONS TO MASTER.



ORIGINAL



837/887 Series High Temp Card Edge Connector Part Number: 887-028-555-201

YOUR CONNECTION TO QUALITY & SERVICE

**EDAC INC** TORONTO, ONTARIO CANADA

THESE DRAWINGS AND SPECIFICATIONS ARE THE PROPERTY OF EDAC INC.,AND SHALL NOT BE REPRODUCED, OR COPIED OR USED AS THE BASIS FOR THE MANUFACTURE OR SALE OF APPARATUS WITHOUT WRITTEN PERMISSION.

| ACAD REFERENCE NO. | 837 ENG MASTER   |    |  |
|--------------------|------------------|----|--|
| DRAWN: J.LEE       | DATE: OCT. 06/09 |    |  |
| CHECKED:           | DATE:            |    |  |
| SCALE: NTS         | SHEET 1 OF       | 2  |  |
| DRAWING NUMBER     | ISS              | UE |  |
| 837 Assembly       | 1                |    |  |

**See Accomp