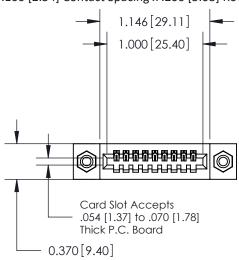

## **See Accompanying Pages for:**

- **Contact Bend Details**
- **Mounting Options**

.240 [6.10] Point of Contact-

842/892 Series High Temp Card Edge Connector Part Number: 892-009-520-108

J.LEE DATE: OCT. 06/09 SHEET 1 OF 3 NTS