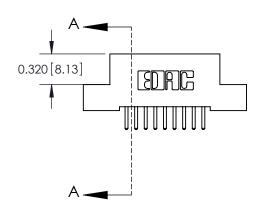

842 Assembly

842 ENG MASTER

THIS IS A C.A.D. GENERATED DRAWING DO NOT MAKE MANUAL REVISIONS TO MASTER

ORIGINAL (1)

| 842/892 Series High Temp Card Edge Connector<br>Contact Bend Detail |                                                                                                 | ACAD REFERENCE NO. 842 ENG MASTER |             |                  |        |
|---------------------------------------------------------------------|-------------------------------------------------------------------------------------------------|-----------------------------------|-------------|------------------|--------|
|                                                                     |                                                                                                 | DRAWN:                            | J.LEE       | DATE: OCT. 06/09 |        |
|                                                                     |                                                                                                 | CHECKED:                          |             | DATE:            |        |
| EDAC INC                                                            | THESE DRAWINGS AND SPECIFICATIONS ARE THE PROPERTY OF EDAC INCAND                               | SCALE:                            | NTS         | SHEET :          | 2 OF 3 |
| TORONTO, ONTARIO                                                    | SHALL NOT BE REPRODUCED,OR COPIED OR USED AS THE BASIS FOR THE MANUFACTURE OR SALE OF APPARATUS | DRAWING                           | NUMBER      |                  | ISSUE  |
| YOUR CONNECTION TO QUALITY & SERVICE                                |                                                                                                 | 8                                 | 42 Assembly |                  | 1      |