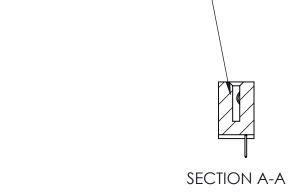

842 Assembly

842 ENG MASTER

THIS IS A C.A.D. GENERATED DRAWING DO NOT MAKE MANUAL REVISIONS TO MASTER

ORIGINAL (1)

| 842/892 Series High Temp Card Edge Connector<br>Contact Bend Detail |                                                                                                 | ACAD REFERENCE NO. 842 ENG MASTER |             |                  |        |
|---------------------------------------------------------------------|-------------------------------------------------------------------------------------------------|-----------------------------------|-------------|------------------|--------|
|                                                                     |                                                                                                 | DRAWN:                            | J.LEE       | DATE: OCT. 06/09 |        |
|                                                                     |                                                                                                 | CHECKED:                          |             | DATE:            |        |
| EDAC INC                                                            | THESE DRAWINGS AND SPECIFICATIONS ARE THE PROPERTY OF EDAC INCAND                               | SCALE:                            | NTS         | SHEET :          | 2 OF 3 |
| TORONTO, ONTARIO                                                    | SHALL NOT BE REPRODUCED,OR COPIED OR USED AS THE BASIS FOR THE MANUFACTURE OR SALE OF APPARATUS | DRAWING                           | NUMBER      |                  | ISSUE  |
| YOUR CONNECTION TO QUALITY & SERVICE                                |                                                                                                 | 8                                 | 42 Assembly |                  | 1      |