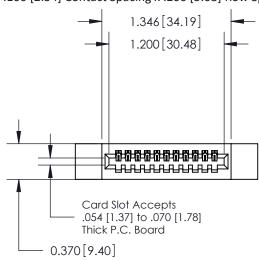

.240 [6.10] Point of Contact-

842/892 Series High Temp Card Edge Connector Part Number: 892-011-544-112

YOUR CONNECTION TO QUALITY & SERVICE

842 ENG MASTER J.LEE DATE: OCT. 06/09 SHEET 1 OF 3

SECTION A-A

842 Assembly