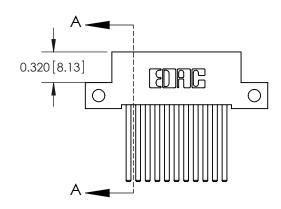

**Mounting Option** 

12-.128 (3.25) Dia. Side Mounting Holes

## **Contact Detail**

544-Wire Wrap .050x.025(1.27x0.64) - Tail LG=.760(19.30) .100 [2.54] Contact Spacing x .200 [5.08] Row Spacing





**See Accompanying Pages for:** 

- **Contact Bend Details**
- **Mounting Options**



.240 [6.10] Point of Contact-

842/892 Series High Temp Card Edge Connector Part Number: 892-011-544-112

YOUR CONNECTION TO QUALITY & SERVICE

842 ENG MASTER J.LEE DATE: OCT. 06/09 SHEET 1 OF 3

SECTION A-A

842 Assembly

THIS IS A C.A.D. GENERATED DRAWING DO NOT MAKE MANUAL REVISIONS TO MASTER

ORIGINAL (1)



| 842/892 Series High Temp Card Edge Connector<br>Contact Bend Detail |                                                                                                  | ACAD REFERENCE NO. 842 ENG MASTER |             |                  |        |
|---------------------------------------------------------------------|-----------------------------------------------------------------------------