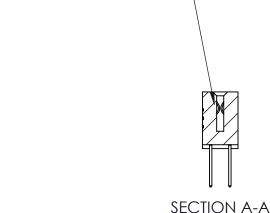

842 ENG MASTER J.LEE DATE: OCT. 06/09 SHEET 1 OF 3

842 Assembly

THIS IS A C.A.D. GENERATED DRAWING DO NOT MAKE MANUAL REVISIONS TO MASTER

ORIGINAL (1)

| 842/892 Series High Temp Card Edge Connector<br>Contact Bend Detail |                                                                                                 | ACAD REFERENCE NO. 842 ENG MASTER |             |                  |        |
|---------------------------------------------------------------------|-------------------------------------------------------------------------------------------------|-----------------------------------|-------------|------------------|--------|
|                                                                     |                                                                                                 | DRAWN:                            | J.LEE       | DATE: OCT. 06/09 |        |
|                                                                     |                                                                                                 | CHECKED:                          |             | DATE:            |        |
| EDAC INC                                                            | THESE DRAWINGS AND SPECIFICATIONS ARE THE PROPERTY OF EDAC INCAND                               | SCALE:                            | NTS         | SHEET :          | 2 OF 3 |
| TORONTO, ONTARIO                                                    | SHALL NOT BE REPRODUCED,OR COPIED OR USED AS THE BASIS FOR THE MANUFACTURE OR SALE OF APPARATUS | DRAWING                           | NUMBER      |                  | ISSUE  |
| YOUR CONNECTION TO QUALITY & SERVICE                                |                                                                                                 | 8                                 | 42 Assembly |                  | 1      |