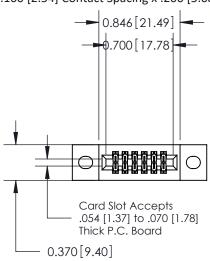

## **See Accompanying Pages for:**

- **Contact Bend Details**
- **Mounting Options**

.240 [6.10] Point of Contact-

842/892 Series High Temp Card Edge Connector Part Number: 892-012-523-202

YOUR CONNECTION TO QUALITY & SERVICE

## **Contact Detail**

523-P.C. Tail .025 Sq.(0.64 Sq.) - Tail LG=.400(10.16) .100 [2.54] Contact Spacing x .200 [5.08] Row Spacing