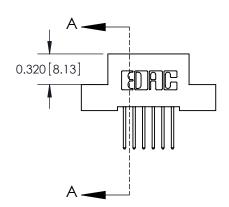

842 ENG MASTER J.LEE DATE: OCT. 06/09 SHEET 1 OF 3

842 Assembly

THIS IS A C.A.D. GENERATED DRAWING DO NOT MAKE MANUAL REVISIONS TO MASTER

ORIGINAL (1)

| 842/892 Series High Temp Card Edge Connector<br>Contact Bend Detail |                                                                                                 | ACAD REFERENCE NO. 842 ENG MASTER |             |                  |        |
|---------------------------------------------------------------------|-------------------------------------------------------------------------------------------------|-----------------------------------|-------------|------------------|--------|
|                                                                     |                                                                                                 | DRAWN:                            | J.LEE       | DATE: OCT. 06/09 |        |
|                                                                     |                                                                                                 | CHECKED:                          |             | DATE:            |        |
| EDAC INC                                                            | THESE DRAWINGS AND SPECIFICATIONS ARE THE PROPERTY OF EDAC INCAND                               | SCALE:                            | NTS         | SHEET :          | 2 OF 3 |
| TORONTO, ONTARIO                                                    | SHALL NOT BE REPRODUCED,OR COPIED OR USED AS THE BASIS FOR THE MANUFACTURE OR SALE OF APPARATUS | DRAWING                           | NUMBER      |                  | ISSUE  |
| YOUR CONNECTION TO QUALITY & SERVICE                                |                                                                                                 | 8                                 | 42 Assembly |                  | 1      |