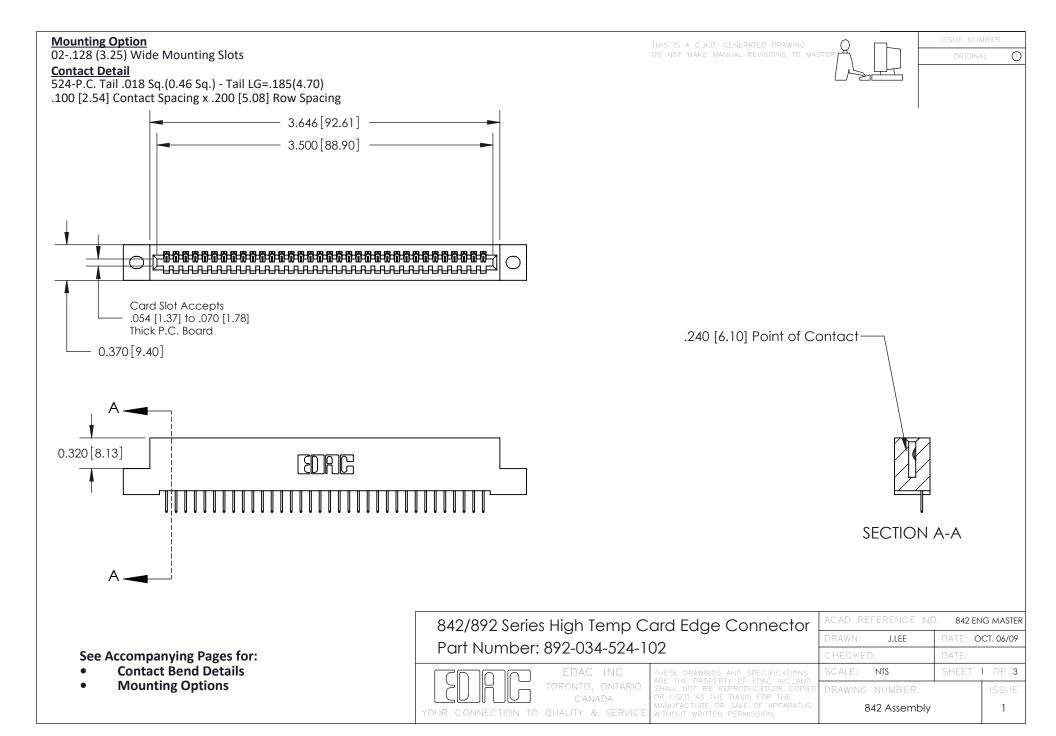

THIS IS A C.A.D. GENERATED DRAWING DO NOT MAKE MANUAL REVISIONS TO MASTER

ORIGINAL (1)



| 842/892 Series High Temp Card Edge Connector<br>Contact Bend Detail |                                                                                                 | ACAD REFERENCE NO. 842 ENG MASTER |             |                  |        |
|---------------------------------------------------------------------|-------------------------------------------------------------------------------------------------|-----------------------------------|-------------|------------------|--------|
|                                                                     |                                                                                                 | DRAWN:                            | J.LEE