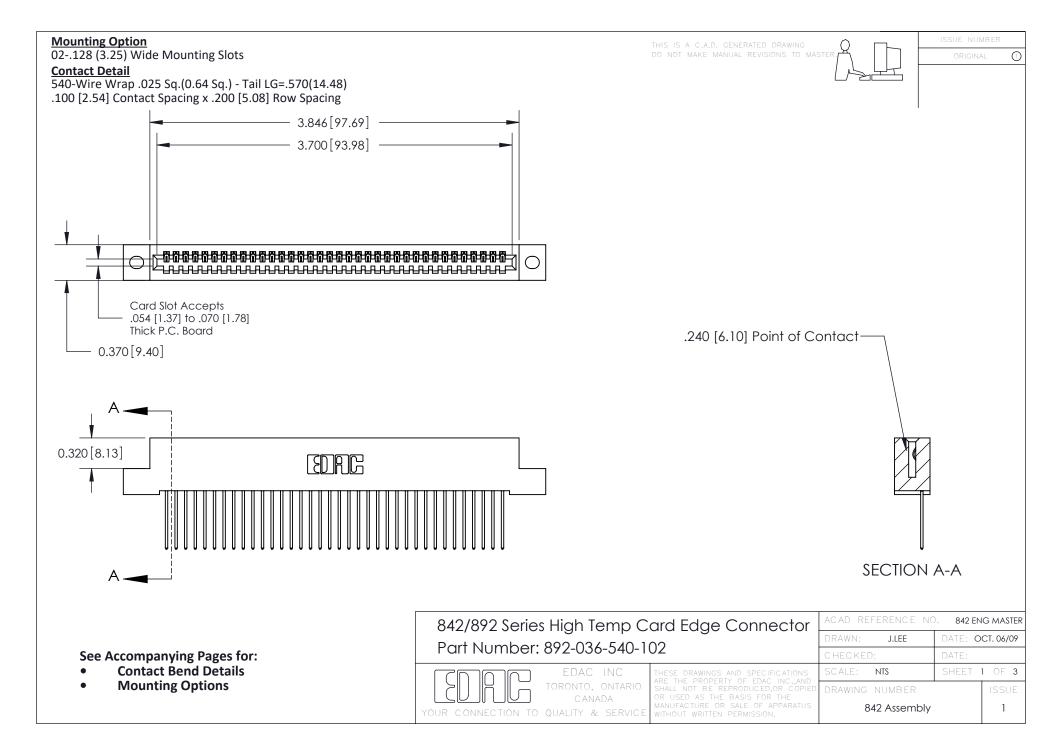

THIS IS A C.A.D. GENERATED DRAWING DO NOT MAKE MANUAL REVISIONS TO MASTER

ORIGINAL (1)



| 842/892 Series High Temp Card Edge Connector<br>Contact Bend Detail |                                                                                                  | ACAD REFERENCE NO. 842 ENG MASTER |             |                  |        |
|---------------------------------------------------------------------|--------------------------------------------------------------------------------------------------|-----------------------------------|-------------|------------------|--------|
|                                                                     |                                                                                                  | DRAWN:                            | J.