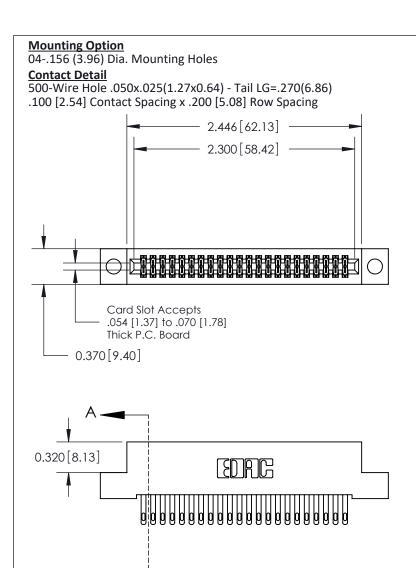

.240 [6.10] Point of Contact-

842/892 Series High Temp Card Edge Connector Part Number: 892-044-500-204

YOUR CONNECTION TO QUALITY & SERVICE

|   | CHECKED:     |     | DATE: |        |  |
|---|--------------|-----|-------|--------|--|
|   | SCALE: NTS   |     | SHEET | 1 OF 3 |  |
| D | DRAWING NUM  | BER |       | ISSUE  |  |
|   | 842 Assembly |     | 1     |        |  |

J.LEE

DRAWN:

842 ENG MASTER

DATE: OCT. 06/09

SECTION A-A

## **See Accompanying Pages for:**

- **Contact Bend Details**
- **Mounting Options**

THIS IS A C.A.D. GENERATED DRAWING DO NOT MAKE MANUAL REVISIONS TO MASTER

ISSUE NUMBE

ORIGINAL

1

| 842/892 Series High Temp C | ACAD REFERENCE NO. 842 ENG MASTER                                            |                |          |        |  |
|----------------------------|------------------------------------------------------------------------------|----------------|----------|--------|--|
| Contact Bend Detail        | DRAWN: J.LEE                                                                 | DATE: OC       | T. 06/09 |        |  |
| Contact bend Detail        |                                                                              | CHECKED:       | DATE:    | DATE:  |  |
| EDAC INC                   | EDAC INC THESE DRAWINGS AND SPECIFICATIONS ARE THE PROPERTY OF EDAC INC. AND | SCALE: NTS     | SHEET :  | 2 OF 3 |  |
| TORONTO, ONTARIO           | SHALL NOT BE REPRODUCED,OR COPIED OR USED AS THE BASIS FOR THE               | DRAWING NUMBER | •        | ISSUE  |  |
|                            | MANUFACTURE OR SALE OF APPARATUS                                             |                | ly       | 1      |  |