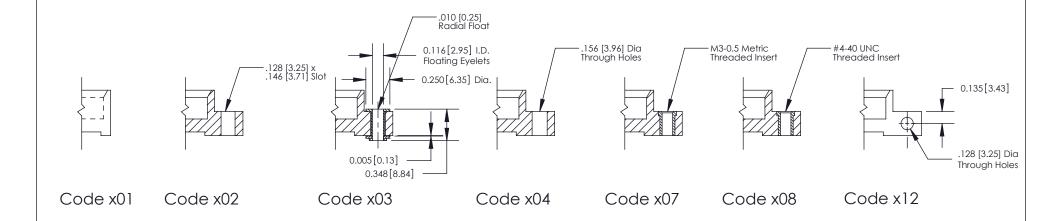

THIS IS A C.A.D. GENERATED DRAWING DO NOT MAKE MANUAL REVISIONS TO MASTER

ISSUE NUMBER

ORIGINAL

1

| 842/892 Series High Temp Card Edge Con<br>Mounting Options   | DRAWN: J.LEE                 |         |        |  |
|--------------------------------------------------------------|------------------------------|---------|--------|--|
| EDAC INC THESE DRAWINGS AND SPI                              |                              | SHEET 3 | 3 OF 3 |  |
|                                                              | ED, OR COPIED DRAWING NUMBER |         | ISSUE  |  |
| YOUR CONNECTION TO QUALITY & SERVICE WITHOUT WRITTEN PERMISS |                              |         | 1      |  |