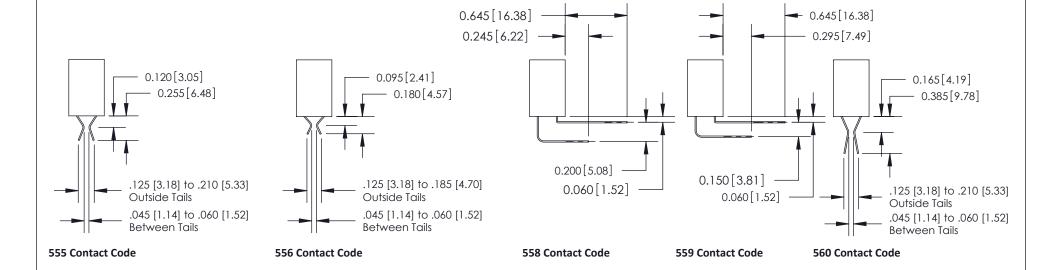

THIS IS A C.A.D. GENERATED DRAWING DO NOT MAKE MANUAL REVISIONS TO MASTER

ISSUE NUMBER

ORIGINAL

1

| 842/892 Series High Temp Card Edge Connector<br>Mounting Options                                                                                                                                                                                                                                                                                                                                                                                                                                                                                                                                                                                                                                                                                                                                                                                                                                                                                                                                                                                                                                                                                                                                                                                                                                                                                                                                                                                                                                                                                                                                                                                                                                                                                                                                                                                                                                                                                                                                                                                                                                                               |                                                                                                                                                                                                 | ACAD REFERENCE NO. 842 ENG MASTER  DRAWN: J.LEE DATE: OCT. 06/09  CHECKED: DATE: |              |       |        |
|--------------------------------------------------------------------------------------------------------------------------------------------------------------------------------------------------------------------------------------------------------------------------------------------------------------------------------------------------------------------------------------------------------------------------------------------------------------------------------------------------------------------------------------------------------------------------------------------------------------------------------------------------------------------------------------------------------------------------------------------------------------------------------------------------------------------------------------------------------------------------------------------------------------------------------------------------------------------------------------------------------------------------------------------------------------------------------------------------------------------------------------------------------------------------------------------------------------------------------------------------------------------------------------------------------------------------------------------------------------------------------------------------------------------------------------------------------------------------------------------------------------------------------------------------------------------------------------------------------------------------------------------------------------------------------------------------------------------------------------------------------------------------------------------------------------------------------------------------------------------------------------------------------------------------------------------------------------------------------------------------------------------------------------------------------------------------------------------------------------------------------|-------------------------------------------------------------------------------------------------------------------------------------------------------------------------------------------------|----------------------------------------------------------------------------------|--------------|-------|--------|
| The state of the property of t | THESE DRAWINGS AND SPECIFICATIONS ARE THE PROPERTY OF EDAC INC.,AND SHALL NOT BE REPRODUCED,OR COPIED OR USED AS THE BASIS FOR THE MANUFACTURE OR SALE OF APPARATUS WITHOUT WRITTEN PERMISSION. | SCALE:                                                                           | NTS          | SHEET | 3 OF 3 |
|                                                                                                                                                                                                                                                                                                                                                                                                                                                                                                                                                                                                                                                                                                                                                                                                                                                                                                                                                                                                                                                                                                                                                                                                                                                                                                                                                                                                                                                                                                                                                                                                                                                                                                                                                                                                                                                                                                                                                                                                                                                                                                                                |                                                                                                                                                                                                 | DRAWING                                                                          | NUMBER       |       | ISSUE  |
|                                                                                                                                                                                                                                                                                                                                                                                                                                                                                                                                                                                                                                                                                                                                                                                                                                                                                                                                                                                                                                                                                                                                                                                                                                                                                                                                                                                                                                                                                                                                                                                                                                                                                                                                                                                                                                                                                                                                                                                                                                                                                                                                |                                                                                                                                                                                                 | 3                                                                                | 342 Assembly |       | 1      |