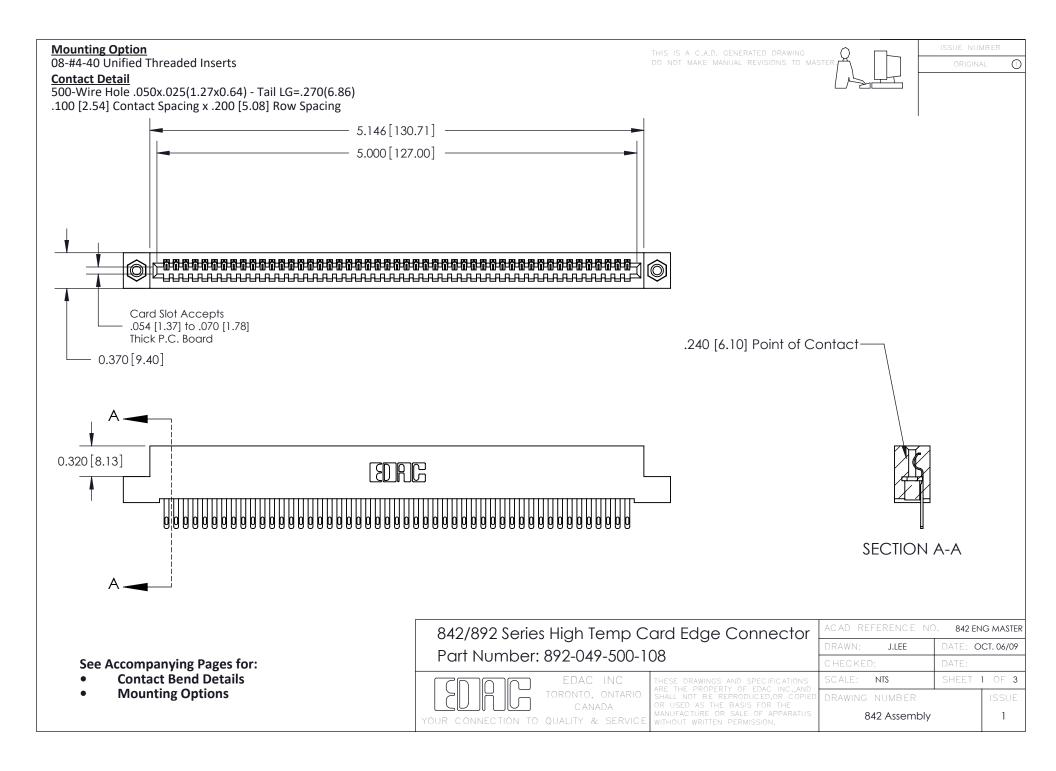

THIS IS A C.A.D. GENERATED DRAWING DO NOT MAKE MANUAL REVISIONS TO MASTER

ORIGINAL (1)

| 842/892 Series High Temp Card Edge Connector<br>Contact Bend Detail |                                                                                                                                                                                               | ACAD REFERENCE NO. 842 ENG MASTER |              |                         |        |  |
|---------------------------------------------------------------------|-----------------------------------------------------------------------------------------------------------------------------------------------------------------------------------------------|-----------------------------------|--------------|-------------------------|--------|--|
|                                                                     |                                                                                                                                                                                               | DRAWN:                            | J.LEE        | DATE: <b>OCT. 06/09</b> |        |  |
|                                                                     |                                                                                                                                                                                               | CHECKED:                          |              | DATE:                   |        |  |
| TORONTO, ONTARIO                                                    | THESE DRAWINGS AND SPECIFICATIONS ARE THE PROPERTY OF EDAC INCAND SHALL NOT BE REPRODUCED,OR COPIED OR USED AS THE BASIS FOR THE MANUFACTURE OR SALE OF APPARATUS WITHOUT WRITTEN PERMISSION. | SCALE:                            | NTS          | SHEET :                 | 2 OF 3 |  |
|                                                                     |                                                                                                                                                                                               | DRAWING                           | NUMBER       |                         | ISSUE  |  |
| YOUR CONNECTION TO QUALITY & SERVICE                                |                                                                                                                                                                                               | 8                                 | 342 Assembly |                         | 1      |  |