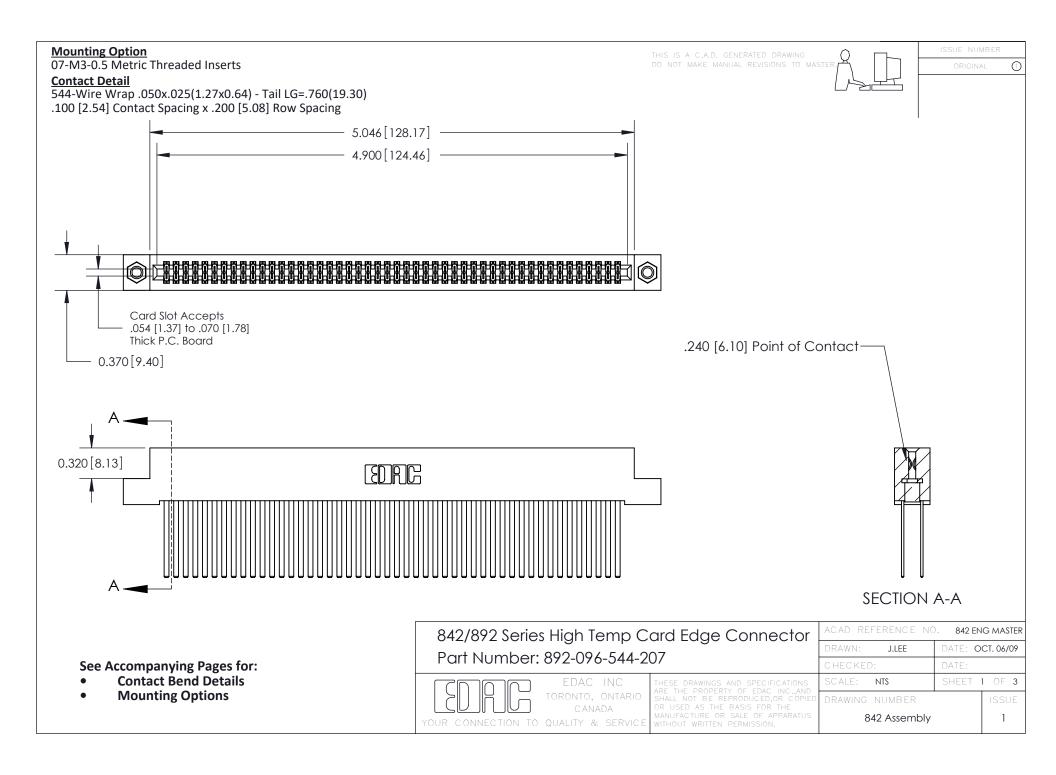

THIS IS A C.A.D. GENERATED DRAWING DO NOT MAKE MANUAL REVISIONS TO MASTER

ORIGINAL (1)



| 842/892 Series High Temp Card Edge Connector<br>Contact Bend Detail |                                                                                                  | ACAD REFERENCE NO. 842 ENG MASTER |             |                  |        |
|---------------------------------------------------------------------|--------------------------------------------------------------------------------------------------|-----------------------------------|-------------|------------------|--------|
|                                                                     |                                                                                                  | DRAWN:                            | J.