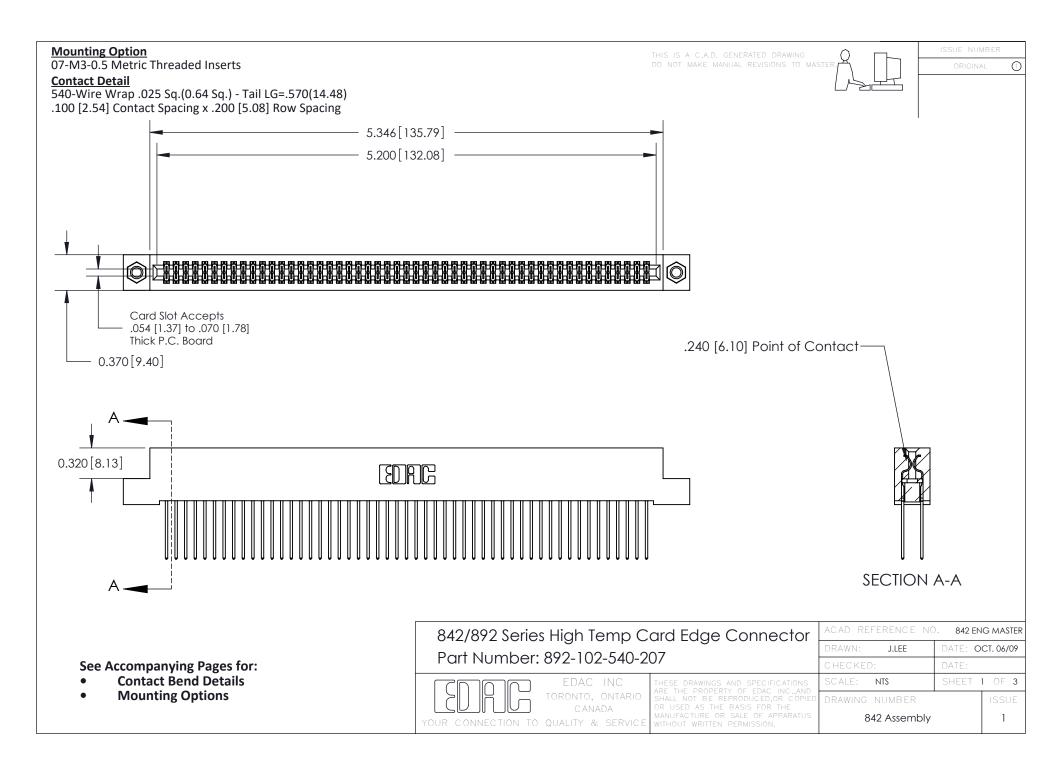

THIS IS A C.A.D. GENERATED DRAWING DO NOT MAKE MANUAL REVISIONS TO MASTER

ORIGINAL (1)



| 842/892 Series High Temp Card Edge Connector<br>Contact Bend Detail |                                                                                                 | ACAD REFERENCE NO. 842 ENG MASTER |             |                  |        |
|---------------------------------------------------------------------|-------------------------------------------------------------------------------------------------|-----------------------------------|-------------|------------------|--------|
|                                                                     |                                                                                                 | DRAWN:                            | J.LEE