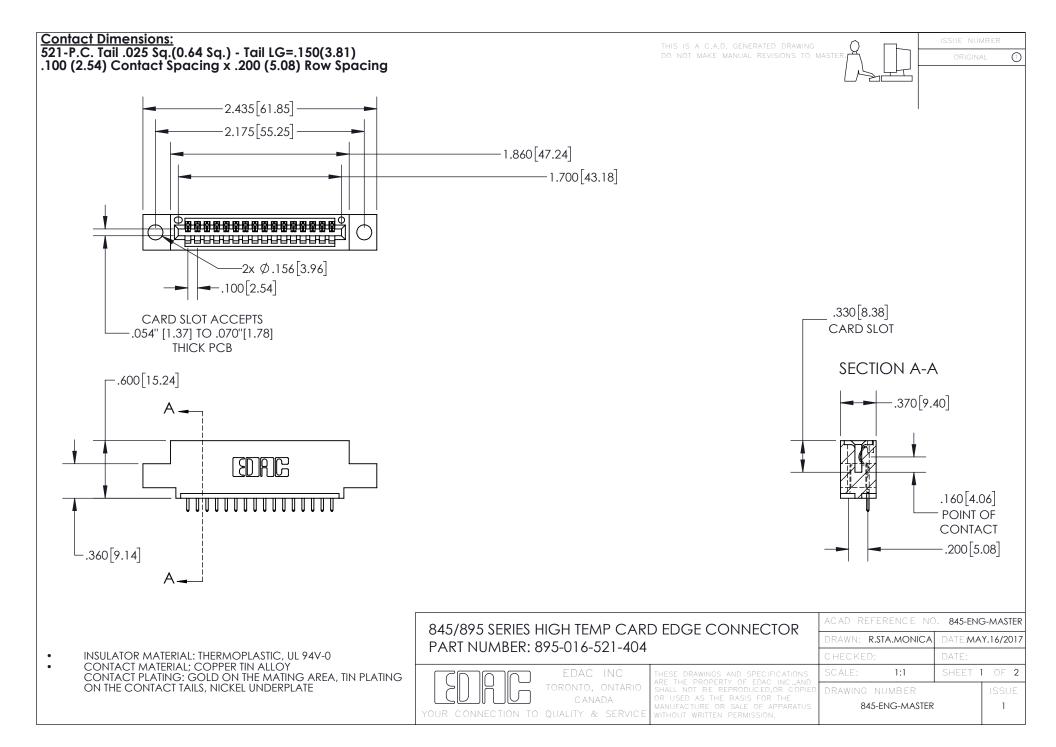

INSULATOR MATERIAL: THERMOPLASTIC POLYESTER, UL 94V-0 DAP MATERIAL AVAILABLE UPON REQUEST

**Contact Code 558** 

CONTACT MATERIAL; COPPER ALLOY CONTACT PLATING: GOLD ON THE MATING AREA, TIN PLATING ON THE CONTACT TAILS, NICKEL UNDERPLATE

## 845/895 SERIES HIGH TEMP CARD EDGE CONNECTOR CONTACT CODE 555,556,558,559,560 DIMENSIONS

YOUR CONNECTION TO QUALITY & SERVICE

Contact Code 559

|   | ACAD REFERENCE NO. 845-ENG-MASTER |                  |  |
|---|-----------------------------------|------------------|--|
|   | DRAWN: R.STA.MONICA               | DATE:MAY.16/2017 |  |
|   | CHECKED:                          | DATE:            |  |
|   | SCALE: 1:1                        | SHEET 2 OF 2     |  |
| D | DRAWING NUMBER                    | ISSUE            |  |

Contact Code 560