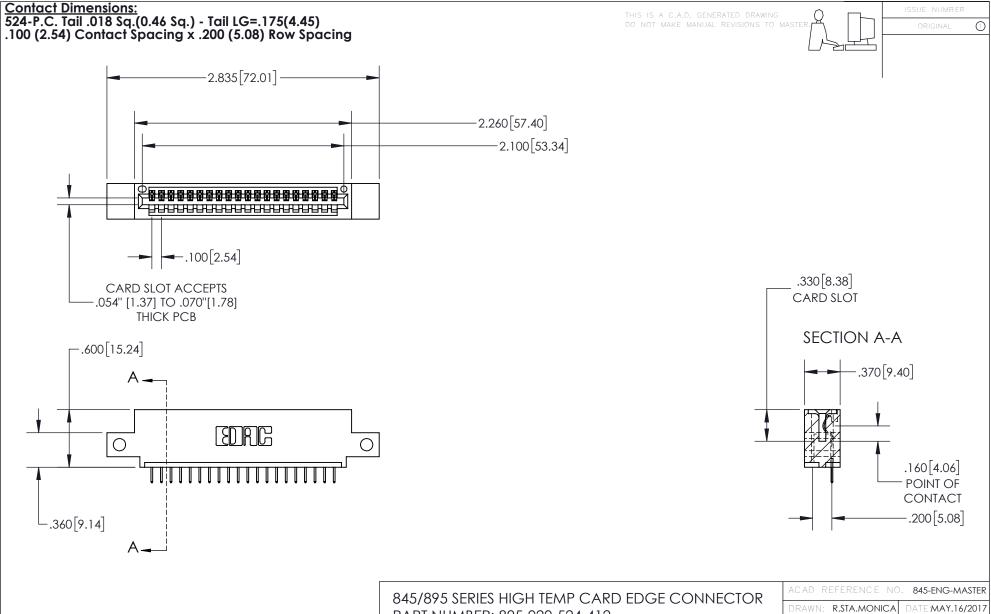

INSULATOR MATERIAL: THERMOPLASTIC, UL 94V-0

CONTACT MATERIAL; COPPER TIN ALLOY
CONTACT PLATING: GOLD ON THE MATING AREA, TIN PLATING
ON THE CONTACT TAILS, NICKEL UNDERPLATE

| 845/895 SERIES HIGH TEMP CARD EDGE CONNECTO | R |
|---------------------------------------------|---|
| PART NUMBER: 895-020-524-412                |   |