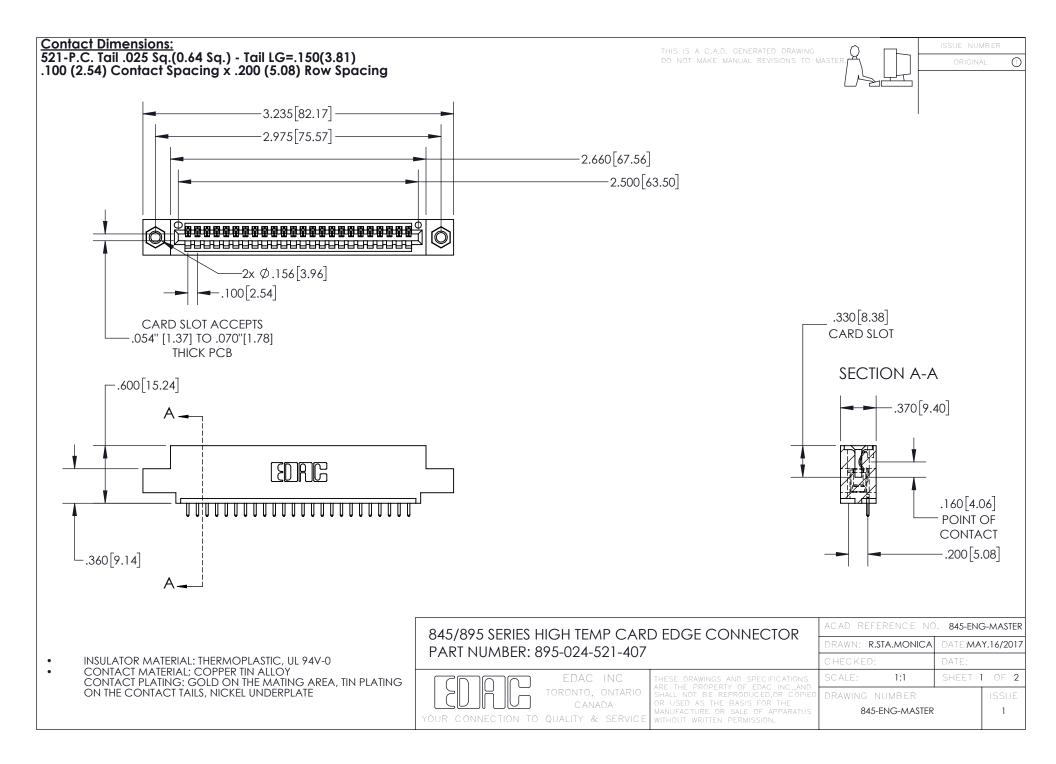

INSULATOR MATERIAL: THERMOPLASTIC POLYESTER, UL 94V-0 DAP MATERIAL AVAILABLE UPON REQUEST

**Contact Code 558** 

CONTACT MATERIAL; COPPER ALLOY CONTACT PLATING: GOLD ON THE MATING AREA, TIN PLATING ON THE CONTACT TAILS, NICKEL UNDERPLATE

## 845/895 SERIES HIGH TEMP CARD EDGE CONNECTOR CONTACT CODE 555,556,558,559,560 DIMENSIONS

YOUR CONNECTION TO QUALITY & SERVICE

Contact Code 559

|   | ACAD REFERENCE NO. 845-ENG-MASTER |                  |  |
|---|-----------------------------------|------------------|--|
|   | DRAWN: R.STA.MONICA               | DATE:MAY.16/2017 |  |
|   | CHECKED:                          | DATE:            |  |
|   | SCALE: 1:1                        | SHEET 2 OF 2     |  |
| D | DRAWING NUMBER                    | ISSUE            |  |

Contact Code 560