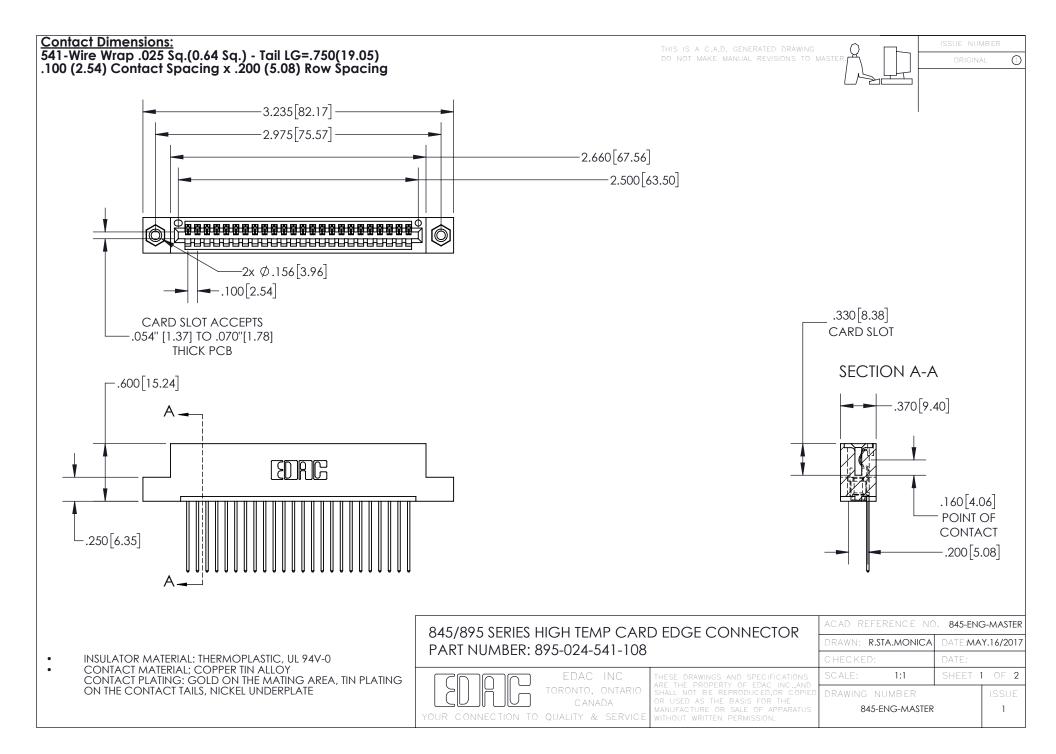

INSULATOR MATERIAL: THERMOPLASTIC POLYESTER, UL 94V-0 DAP MATERIAL AVAILABLE UPON REQUEST

**Contact Code 558** 

CONTACT MATERIAL; COPPER ALLOY CONTACT PLATING: GOLD ON THE MATING AREA, TIN PLATING ON THE CONTACT TAILS, NICKEL UNDERPLATE

## 845/895 SERIES HIGH TEMP CARD EDGE CONNECTOR CONTACT CODE 555,556,558,559,560 DIMENSIONS

YOUR CONNECTION TO QUALITY & SERVICE

Contact Code 559

|   | ACAD REFERENCE NO. 845-ENG-MASTER |                  |  |
|---|-----------------------------------|------------------|--|
|   | DRAWN: R.STA.MONICA               | DATE:MAY.16/2017 |  |
|   | CHECKED:                          | DATE:            |  |
|   | SCALE: 1:1                        | SHEET 2 OF 2     |  |
| D | DRAWING NUMBER                    | ISSUE            |  |

Contact Code 560

845-ENG-MASTER