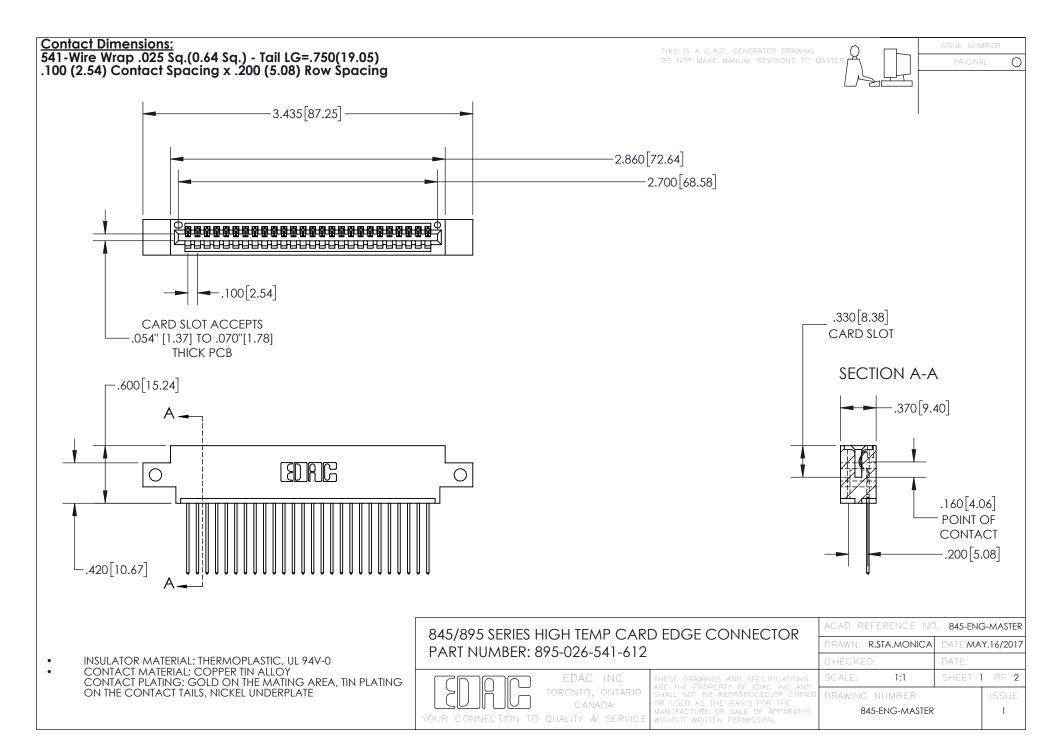

INSULATOR MATERIAL: THERMOPLASTIC POLYESTER, UL 94V-0 DAP MATERIAL AVAILABLE UPON REQUEST

**Contact Code 558** 

CONTACT MATERIAL; COPPER ALLOY CONTACT PLATING: GOLD ON THE MATING AREA, TIN PLATING ON THE CONTACT TAILS, NICKEL UNDERPLATE

## 845/895 SERIES HIGH TEMP CARD EDGE CONNECTOR CONTACT CODE 555,556,558,559,560 DIMENSIONS

YOUR CONNECTION TO QUALITY & SERVICE

Contact Code 559

|   | ACAD REFERENCE NO. 845-ENG-MASTER |                  |  |
|---|-----------------------------------|------------------|--|
|   | DRAWN: R.STA.MONICA               | DATE:MAY.16/2017 |  |
|   | CHECKED:                          | DATE:            |  |
|   | SCALE: 1:1                        | SHEET 2 OF 2     |  |
| D | DRAWING NUMBER                    | ISSUE            |  |

Contact Code 560

845-ENG-MASTER