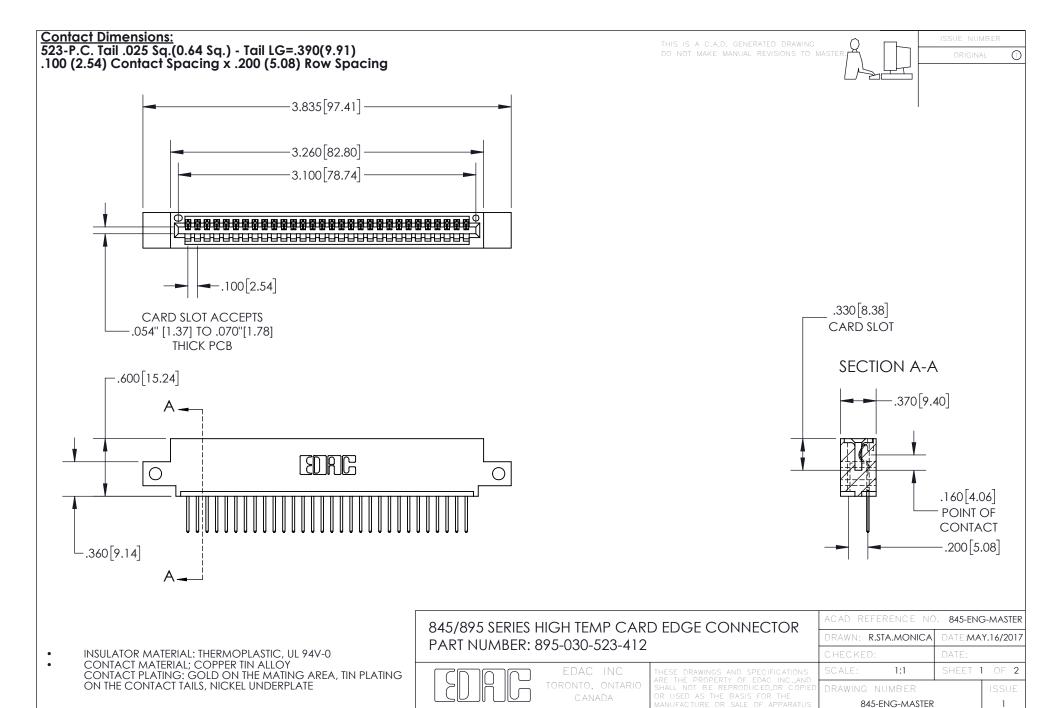

## 845/895 SERIES HIGH TEMP CARD EDGE CONNECTOR CONTACT CODE 555,556,558,559,560 DIMENSIONS

YOUR CONNECTION TO QUALITY & SERVICE

Contact Code 559

|   | ACAD REFERENCE NO. 845-ENG-MASTER |                  |  |
|---|-----------------------------------|------------------|--|
|   | DRAWN: R.STA.MONICA               | DATE:MAY.16/2017 |  |
|   | CHECKED:                          | DATE:            |  |
|   | SCALE: 1:1                        | SHEET 2 OF 2     |  |
| D | DRAWING NUMBER                    | ISSUE            |  |